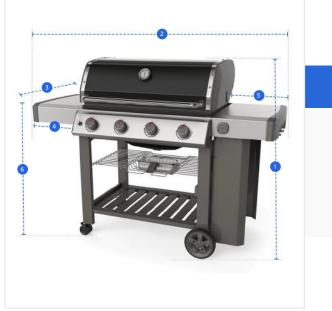

## Measurement (cm)

shelf

2. Width 4. Left Shelf Widt

6. Shelf to Groun

1. Height: Height of the Grill Cover for Weber Genesis II E-410 Gas Grill

2. Width: Width of the Grill Cover for Weber Genesis II E-410 Gas Grill

**3. Depth:** Depth of the Grill Cover for Weber Genesis II E-410 Gas Grill

**4. Left Shelf Width:** Left Shelf Width of the Grill Cover for Weber Genesis II E-410 Gas Grill

5. Right Shelf Width: Right Shelf Width of the Grill Cover for Weber Genesis II E-410 Gas Grill

6. Shelf to Ground: Shelf to Ground of the Grill Cover for Weber Genesis II E-410 Gas Grill

We encourage you to upload the image of the article you need the cover for - this helps our team ensure covers are designed keeping your requirements in mind.