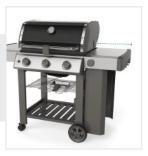

# **Measurement (cm)**

- 1. Height
- 2. Width

- 3. Depth
- 4. Left Shelf Widt

5. Right Shelf Width

6. Shelf to Groun

### 1. Height:

Height of the Grill Cover for Weber Genesis II SE-310 Gas Grill

### 2. Width:

Width of the Grill Cover for Weber Genesis II SE-310 Gas Grill

Depth of the Grill Cover for Weber Genesis II SE-310 Gas Grill