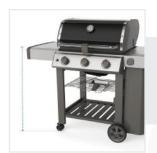

# 4. Left Shelf Width:

Left Shelf Width of the Grill Cover for Weber Genesis II SE-310 Gas Grill

### 5. Right Shelf Width:

Right Shelf Width of the Grill Cover for Weber Genesis II SE-310 Gas Grill

### 6. Shelf to Ground:

Shelf to Ground of the Grill Cover for Weber Genesis II SE-310 Gas Grill

We encourage you to upload the image of the article you need the cover for - this helps our team ensure covers are designed keeping your requirements in mind.