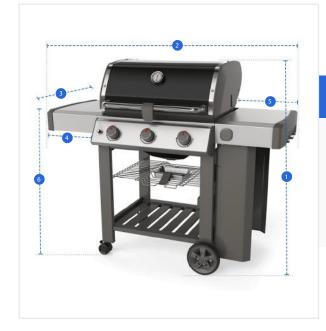

# **Measurement (cm)**

- 1. Height
- 2. Width

- 3. Depth
- 4. Left Shelf Widt

5. Right Shelf Width

6. Shelf to Groun

### 1. Height:

Height of the Grill Cover for Weber Genesis II SE-310 Gas Grill

### 2. Width:

Width of the Grill Cover for Weber Genesis II SE-310 Gas Grill

Depth of the Grill Cover for Weber Genesis II SE-310 Gas Grill

# 4. Left Shelf Width:

Left Shelf Width of the Grill Cover for Weber Genesis II SE-310 Gas Grill

### 5. Right Shelf Width:

Right Shelf Width of the Grill Cover for Weber Genesis II SE-310 Gas Grill

### 6. Shelf to Ground:

Shelf to Ground of the Grill Cover for Weber Genesis II SE-310 Gas Grill

We encourage you to upload the image of the article you need the cover for - this helps our team ensure covers are designed keeping your requirements in mind.