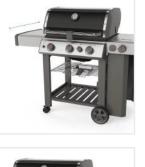

## How to Measure Grill Cover for Weber Genesis II SE-330 Gas Grill

## **Measurement Instruction**

- Give exact measurement from edge to edge.
- The height dimensions will remain same as provided by you.
- Image: Non-Stress of the stress o

1. Height: Height of the Grill Cover for Weber Genesis II SE-330 Gas Grill

2. Width: Width of the Grill Cover for Weber Genesis II SE-330 Gas Grill

**3. Depth:** Depth of the Grill Cover for Weber Genesis II SE-330 Gas Grill

5. Right Shelf Width: Right Shelf Width of the Grill Cover for Weber Genesis II SE-330 Gas Grill

**4. Left Shelf Width:** Left Shelf Width of the Grill Cover for Weber Genesis II SE-330 Gas Grill

6. Shelf to Ground: Shelf to Ground of the Grill Cover for Weber Genesis II SE-330 Gas Grill

We encourage you to upload the image of the article you need the cover for - this helps our team ensure covers are designed keeping your requirements in mind.