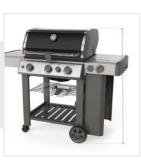

## How to Measure Grill Cover for Weber Genesis II SE-330 Gas Grill

## **Measurement Instruction**

- Give exact measurement from edge to edge.
- The height dimensions will remain same as provided by you.
- Image: Non-Stress of the stress o

1. Height: Height of the Grill Cover for Weber Genesis II SE-330 Gas Grill

2. Width: Width of the Grill Cover for Weber Genesis II SE-330 Gas Grill

**3. Depth:** Depth of the Grill Cover for Weber Genesis II SE-330 Gas Grill

5. Right Shelf Width: Right Shelf Width of the Grill Cover for Weber Genesis II SE-330 Gas Grill

**4. Left Shelf Width:** Left Shelf Width of the Grill Cover for Weber Genesis II SE-330 Gas Grill

6. Shelf to Ground: Shelf to Ground of the Grill Cover for Weber Genesis II SE-330 Gas Grill

We encourage you to upload the image of the article you need the cover for - this helps our team ensure covers are designed keeping your requirements in mind.