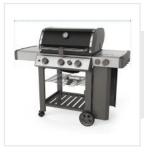

## How to Measure Grill Cover for Weber Genesis II SE-330 Gas Grill

## **Measurement Instruction**

- Give exact measurement from edge to edge.
- The height dimensions will remain same as provided by you.
- Image: Non-Stress of the stress o

1. Height: Height of the Grill Cover for Weber Genesis II SE-330 Gas Grill

2. Width: Width of the Grill Cover for Weber Genesis II SE-330 Gas Grill

**3. Depth:** Depth of the Grill Cover for Weber Genesis II SE-330 Gas Grill

5. Right Shelf Width: Right Shelf Width of the Grill Cover for Weber Genesis II SE-330 Gas Grill

**4. Left Shelf Width:** Left Shelf Width of the Grill Cover for Weber Genesis II SE-330 Gas Grill

6. Shelf to Ground: Shelf to Ground of the Grill Cover for Weber Genesis II SE-330 Gas Grill

We encourage you to upload the image of the article you need the cover for - this helps our team ensure covers are designed keeping your requirements in mind.