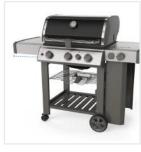

## How to Measure Grill Cover for Weber Genesis II SE-330 Gas Grill

## **Measurement Instruction**

- Give exact measurement from edge to edge.
- The height dimensions will remain same as provided by you.
- Image: Non-Stress of the stress o

1. Height: Height of the Grill Cover for Weber Genesis II SE-330 Gas Grill

2. Width: Width of the Grill Cover for Weber Genesis II SE-330 Gas Grill

**3. Depth:** Depth of the Grill Cover for Weber Genesis II SE-330 Gas Grill

5. Right Shelf Width: Right Shelf Width of the Grill Cover for Weber Genesis II SE-330 Gas Grill

**4. Left Shelf Width:** Left Shelf Width of the Grill Cover for Weber Genesis II SE-330 Gas Grill

6. Shelf to Ground: Shelf to Ground of the Grill Cover for Weber Genesis II SE-330 Gas Grill

We encourage you to upload the image of the article you need the cover for - this helps our team ensure covers are designed keeping your requirements in mind.