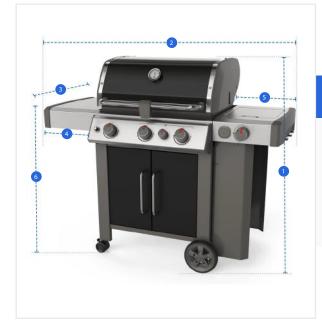

# **Measurement (cm)**

- 1. Height
- 2. Width

- 3. Depth
- 4. Left Shelf Widt

- 5. Right Shelf Width
- 6. Shelf to Groun

## 1. Height:

Height of the Grill Cover for Weber Genesis II SE-335 Gas Grill

#### 2. Width:

Width of the Grill Cover for Weber Genesis II SE-335 Gas Grill

Depth of the Grill Cover for Weber Genesis II SE-335 Gas Grill

# 4. Left Shelf Width:

Left Shelf Width of the Grill Cover for Weber Genesis II SE-335 Gas Grill

## 5. Right Shelf Width:

Right Shelf Width of the Grill Cover for Weber Genesis II SE-335 Gas Grill

### 6. Shelf to Ground:

Shelf to Ground of the Grill Cover for Weber Genesis II SE-335 Gas Grill

We encourage you to upload the image of the article you need the cover for - this helps our team ensure covers are designed keeping your requirements in mind.