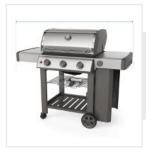

## **Measurement Instruction**

- Give exact measurement from edge to edge.
- The height dimensions will remain same as provided by you.
- Image: Near Stream of Str

1. Height: Height of the Grill Cover for Weber Genesis II S-310 Gas Grill

2. Width: Width of the Grill Cover for Weber Genesis II S-310 Gas Grill

**3. Depth:** Depth of the Grill Cover for Weber Genesis II S-310 Gas Grill

5. Right Shelf Width: Right Shelf Width of the Grill Cover for Weber Genesis II S-310 Gas Grill

**4. Left Shelf Width:** Left Shelf Width of the Grill Cover for Weber Genesis II S-310 Gas Grill

6. Shelf to Ground: Shelf to Ground of the Grill Cover for Weber Genesis II S-310 Gas Grill