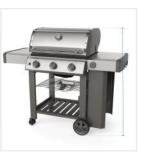

## **Measurement Instruction**

- Give exact measurement from edge to edge.
- The height dimensions will remain same as provided by you.
- Image: Near Stream of Str

1. Height: Height of the Grill Cover for Weber Genesis II S-310 Gas Grill

2. Width: Width of the Grill Cover for Weber Genesis II S-310 Gas Grill

**3. Depth:** Depth of the Grill Cover for Weber Genesis II S-310 Gas Grill

5. Right Shelf Width: Right Shelf Width of the Grill Cover for Weber Genesis II S-310 Gas Grill

**4. Left Shelf Width:** Left Shelf Width of the Grill Cover for Weber Genesis II S-310 Gas Grill

6. Shelf to Ground: Shelf to Ground of the Grill Cover for Weber Genesis II S-310 Gas Grill