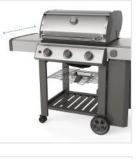

## **Measurement Instruction**

- Give exact measurement from edge to edge.
- The height dimensions will remain same as provided by you.
- Image: Near Stream of Str

1. Height: Height of the Grill Cover for Weber Genesis II S-310 Gas Grill

2. Width: Width of the Grill Cover for Weber Genesis II S-310 Gas Grill

**3. Depth:** Depth of the Grill Cover for Weber Genesis II S-310 Gas Grill

5. Right Shelf Width: Right Shelf Width of the Grill Cover for Weber Genesis II S-310 Gas Grill

**4. Left Shelf Width:** Left Shelf Width of the Grill Cover for Weber Genesis II S-310 Gas Grill

6. Shelf to Ground: Shelf to Ground of the Grill Cover for Weber Genesis II S-310 Gas Grill