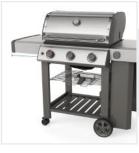

## **Measurement Instruction**

- Give exact measurement from edge to edge.
- The height dimensions will remain same as provided by you.
- Image: Near Stream of Str

1. Height: Height of the Grill Cover for Weber Genesis II S-310 Gas Grill

2. Width: Width of the Grill Cover for Weber Genesis II S-310 Gas Grill

**3. Depth:** Depth of the Grill Cover for Weber Genesis II S-310 Gas Grill

5. Right Shelf Width: Right Shelf Width of the Grill Cover for Weber Genesis II S-310 Gas Grill

**4. Left Shelf Width:** Left Shelf Width of the Grill Cover for Weber Genesis II S-310 Gas Grill

6. Shelf to Ground: Shelf to Ground of the Grill Cover for Weber Genesis II S-310 Gas Grill