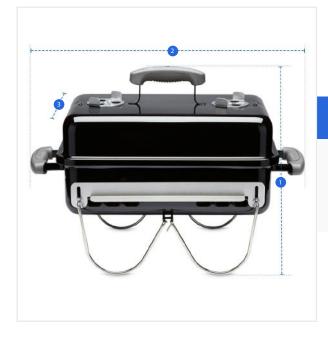

## **Measurement (cm)**

1. Height

2. Width

3. Depth

# 1. Height:

Height of the Grill Cover for Weber Go-Anywhere Charcoal Grill

#### 2. Width:

Width of the Grill Cover for Weber Go-Anywhere Charcoal Grill

#### 3. Depth

Depth of the Grill Cover for Weber Go-Anywhere Charcoal Grill

We encourage you to upload the image of the article you need the cover for - this helps our team ensure covers are designed keeping your requirements in mind.