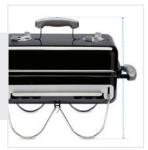

# How to Measure Grill Cover for Weber Go-Anywhere Charcoal Grill

### **Measurement Instruction**

- ✓ Give exact measurement from edge to edge.
- ✓ We add 2.5 to 5 cm leeway on the given width/depth for easy pull-in and pull-out.
- The height dimensions will remain same as provided by you.



## **Measurement (cm)**

1. Height

2. Width

3. Depth



# 1. Height:

Height of the Grill Cover for Weber Go-Anywhere Charcoal Grill





#### 2. Width:

Width of the Grill Cover for Weber Go-Anywhere Charcoal Grill

#### 3. Depth

Depth of the Grill Cover for Weber Go-Anywhere Charcoal Grill



We encourage you to upload the image of the article you need the cover for - this helps our team ensure covers are designed keeping your requirements in mind.