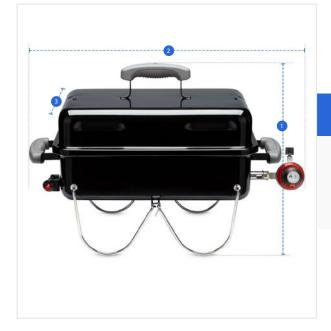

## **Measurement Instruction**

- Give exact measurement from edge to edge.
- The height dimensions will remain same as provided by you.
- $\checkmark\,$  We add 2.5 to 5 cm leeway on the given width/depth for easy pull-in and pull-out.

## Measurement (cm)

Height
Depth

2. Width

**1. Height:** Height of the Grill Cover for Weber Go-Anywhere Gas Grill

2. Width: Width of the Grill Cover for Weber Go-Anywhere Gas Grill

**3. Depth:** Depth of the Grill Cover for Weber Go-Anywhere Gas Grill