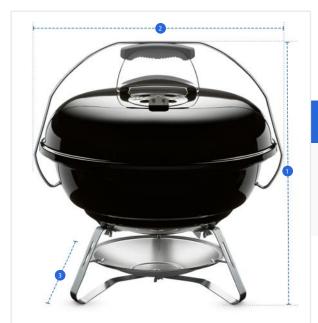

## How to Measure Grill Cover for Weber Jumbo Joe Charcoal Grill 18"

## **Measurement Instruction**

- Give exact measurement from edge to edge.
- The height dimensions will remain same as provided by you.

## ✓ We add 2.5 to 5 cm leeway on the given width/depth for easy pull-in and pull-out.

| Measurement |       |
|-------------|-------|
| weasurement | (911) |
|             |       |

1. Height 3. Depth

2. Width

1. Height: Height of the Grill Cover for Weber

Jumbo Joe Charcoal Grill 18"

3. Depth: Depth of the Grill Cover for Weber Jumbo Joe Charcoal Grill 18"

2. Width: Width of the Grill Cover for Weber Jumbo Joe Charcoal Grill 18"