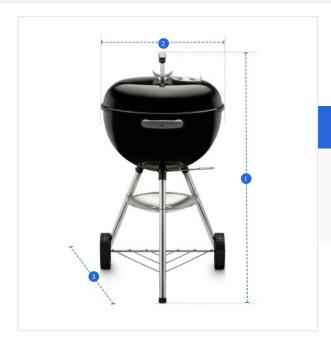

## **Measurement (cm)**

1. Height

2. Width

3. Depth

## 1. Height:

Height of the Grill Cover for Weber Original Kettle Charcoal Grill 18"

## 2. Width:

Width of the Grill Cover for Weber Original Kettle Charcoal Grill 18"

#### 3. Depth:

Depth of the Grill Cover for Weber Original Kettle Charcoal Grill 18"

We encourage you to upload the image of the article you need the cover for - this helps our team ensure covers are designed keeping your requirements in mind.