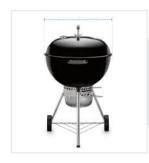

### 2. Width:

Width of the Grill Cover for Weber Original Kettle Premium Charcoal Grill 22"