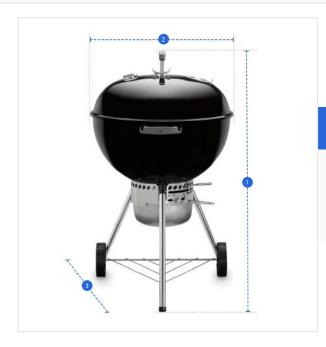

## **Measurement (cm)**

1. Height

2. Width

3. Depth

## 1. Height:

Height of the Grill Cover for Weber Original Kettle Premium Charcoal Grill 22"

### 2. Width:

Width of the Grill Cover for Weber Original Kettle Premium Charcoal Grill 22"

#### 3. Depth:

Depth of the Grill Cover for Weber Original Kettle Premium Charcoal Grill 22"

We encourage you to upload the image of the article you need the cover for - this helps our team ensure covers are designed keeping your requirements in mind.