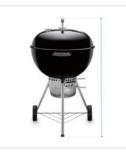

## 1. Height:

Height of the Grill Cover for Weber Original Kettle Premium Charcoal Grill 22"