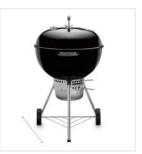

#### 3. Depth:

Depth of the Grill Cover for Weber Original Kettle Premium Charcoal Grill 22"

We encourage you to upload the image of the article you need the cover for - this helps our team ensure covers are designed keeping your requirements in mind.