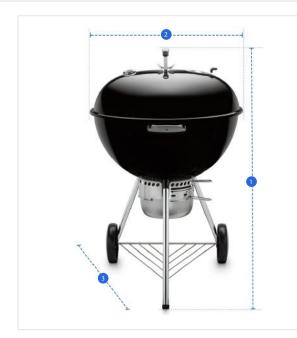

## **Measurement Instruction**

- ✓ Give exact measurement from edge to edge.
- $\checkmark\,$  We add 2.5 to 5 cm leeway on the given width/depth for easy pull-in and pull-out.

2. Width

 $\checkmark\,$  The height dimensions will remain same as provided by you.

## Measurement (cm)

| 1 | • | Height | t |
|---|---|--------|---|
|   |   |        |   |

3. Depth

1. Height:

Height of the Grill Cover for Weber Original Kettle Premium Charcoal Grill 26"

**2. Width:** Width of the Grill Cover for Weber Original Kettle Premium Charcoal Grill 26"

## 3. Depth:

Depth of the Grill Cover for Weber Original Kettle Premium Charcoal Grill 26"

We encourage you to upload the image of the article you need the cover for - this helps our team ensure covers are designed keeping your requirements in mind.