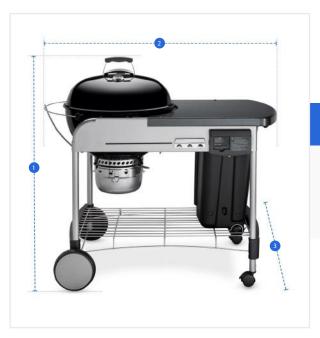

# How to Measure Grill Cover for Weber Performer Deluxe Charcoal Grill 22

## Measurement (cm)

| 1. | Height |
|----|--------|
|    |        |

2. Width

3. Depth

### 1. Height:

Height of the Grill Cover for Weber Performer Deluxe Charcoal Grill 22

2. Width: Width of the Grill Cover for Weber Performer Deluxe Charcoal Grill 22

We encourage you to upload the image of the article you need the cover for - this helps our team ensure covers are designed keeping your requirements in mind.

#### 3. Depth:

Depth of the Grill Cover for Weber Performer Deluxe Charcoal Grill 22