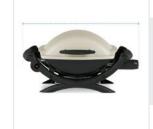

# How to Measure Grill Cover for Weber Q 1000 Gas Grill

### **Measurement Instruction**

- ✓ Give exact measurement from edge to edge.
- ✓ We add 2.5 to 5 cm leeway on the given width/depth for easy pull-in and pull-out.
- ✓ The height dimensions will remain same as provided by you.



# Measurement (cm)

1. Height

2. Width

3. Depth



## 1. Height:

Height of the Grill Cover for Weber Q 1000 Gas Grill





#### 2. Width:

Width of the Grill Cover for Weber Q 1000 Gas Grill

#### 3. Depth:

Depth of the Grill Cover for Weber Q 1000 Gas Grill



We encourage you to upload the image of the article you need the cover for - this helps our team ensure covers are designed keeping your requirements in mind.