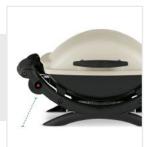

#### 3. Depth:

Depth of the Grill Cover for Weber Q 1000 Gas Grill

We encourage you to upload the image of the article you need the cover for - this helps our team ensure covers are designed keeping your requirements in mind.