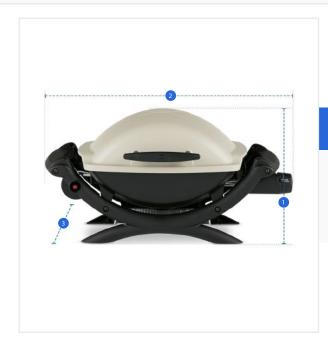

# Measurement (cm)

1. Height

2. Width

3. Depth

## 1. Height:

Height of the Grill Cover for Weber Q 1000 Gas Grill

#### 2. Width:

Width of the Grill Cover for Weber Q 1000 Gas Grill

#### 3. Depth:

Depth of the Grill Cover for Weber Q 1000 Gas Grill

We encourage you to upload the image of the article you need the cover for - this helps our team ensure covers are designed keeping your requirements in mind.