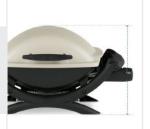

# How to Measure Grill Cover for Weber Q 1000 Gas Grill

### **Measurement Instruction**

- ✓ Give exact measurement from edge to edge.
- ✓ We add 2.5 to 5 cm leeway on the given width/depth for easy pull-in and pull-out.
- ✓ The height dimensions will remain same as provided by you.



# Measurement (cm)

1. Height

2. Width

3. Depth



## 1. Height:

Height of the Grill Cover for Weber Q 1000 Gas Grill





#### 2. Width:

Width of the Grill Cover for Weber Q 1000 Gas Grill

#### 3. Depth:

Depth of the Grill Cover for Weber Q 1000 Gas Grill



We encourage you to upload the image of the article you need the cover for - this helps our team ensure covers are designed keeping your requirements in mind.