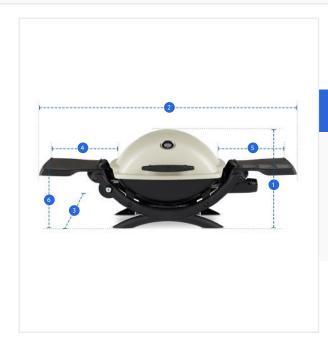

## **Measurement (cm)**

1. Height

2. Width

3. Depth

5. Right Shelf Width

4. Left Shelf Widt

4. Left Silen

6. Shelf to Groun

1. Height:

Height of the Grill Cover for Weber Q 1200 Gas Grill

2. Width:

Width of the Grill Cover for Weber Q 1200 Gas Grill

3. Depth:

Depth of the Grill Cover for Weber Q 1200 Gas Grill

4. Left Shelf Width:

Left Shelf Width of the Grill Cover for Weber Q 1200 Gas Grill

5. Right Shelf Width:

Right Shelf Width of the Grill Cover for Weber Q 1200 Gas Grill

6. Shelf to Ground:

Shelf to Ground of the Grill Cover for Weber Q 1200 Gas Grill