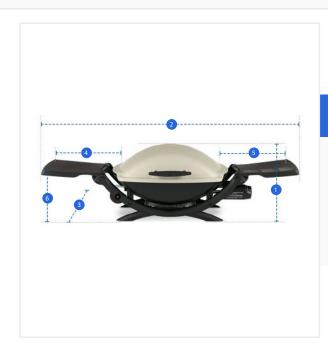

# **Measurement (cm)**

- 1. Height
- 2. Width

- 3. Depth
- 4. Left Shelf Widt

- 5. Right Shelf Width
- 6. Shelf to Groun

## 1. Height:

Height of the Grill Cover for Weber Q 2000 Gas Grill

#### 2. Width:

Width of the Grill Cover for Weber Q 2000 Gas Grill

## 3. Depth:

Depth of the Grill Cover for Weber Q 2000 Gas Grill

# 4. Left Shelf Width:

Left Shelf Width of the Grill Cover for Weber Q 2000 Gas Grill

## 5. Right Shelf Width:

Right Shelf Width of the Grill Cover for Weber Q 2000 Gas Grill

### 6. Shelf to Ground:

Shelf to Ground of the Grill Cover for Weber Q 2000 Gas Grill

We encourage you to upload the image of the article you need the cover for - this helps our team ensure covers are designed keeping your requirements in mind.