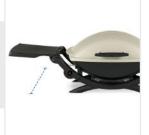

### 6. Shelf to Ground:

Shelf to Ground of the Grill Cover for Weber Q 2000 Gas Grill

We encourage you to upload the image of the article you need the cover for - this helps our team ensure covers are designed keeping your requirements in mind.