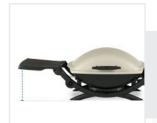

to Measure Grill Cover for Weber Q 2000 Gas Grill

# **Measurement Instruction**

- ✓ Give exact measurement from edge to edge.
- ✓ We add 2.5 to 5 cm leeway on the given width/depth for easy pull-in and pull-out.
- ✓ The height dimensions will remain same as provided by you.



# **Measurement (cm)**

- 1. Height
- 2. Width

- 3. Depth
- 4. Left Shelf Widt

- 5. Right Shelf Width
- 6. Shelf to Groun

## 1. Height:

Height of the Grill Cover for Weber Q 2000 Gas Grill





#### 2. Width:

Width of the Grill Cover for Weber Q 2000 Gas Grill

## 3. Depth:

Depth of the Grill Cover for Weber Q 2000 Gas Grill





# 4. Left Shelf Width:

Left Shelf Width of the Grill Cover for Weber Q 2000 Gas Grill

## 5. Right Shelf Width:

Right Shelf Width of the Grill Cover for Weber Q 2000 Gas Grill





### 6. Shelf to Ground:

Shelf to Ground of the Grill Cover for Weber Q 2000 Gas Grill

We encourage you to upload the image of the article you need the cover for - this helps our team ensure covers are designed keeping your requirements in mind.