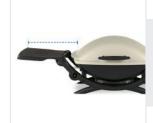

# 4. Left Shelf Width:

Left Shelf Width of the Grill Cover for Weber Q 2000 Gas Grill