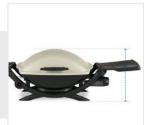

# How to Measure Grill Cover for Weber Q 2000 Gas Grill

# **Measurement Instruction**

- ✓ Give exact measurement from edge to edge.
- ✓ We add 2.5 to 5 cm leeway on the given width/depth for easy pull-in and pull-out.
- ✓ The height dimensions will remain same as provided by you.



# **Measurement (cm)**

- 1. Height
- 2. Width

- 3. Depth
- 4. Left Shelf Widt

- 5. Right Shelf Width
- 6. Shelf to Groun

## 1. Height:

Height of the Grill Cover for Weber Q 2000 Gas Grill





#### 2. Width:

Width of the Grill Cover for Weber Q 2000 Gas Grill

## 3. Depth:

Depth of the Grill Cover for Weber Q 2000 Gas Grill





# 4. Left Shelf Width:

Left Shelf Width of the Grill Cover for Weber Q 2000 Gas Grill

## 5. Right Shelf Width:

Right Shelf Width of the Grill Cover for Weber Q 2000 Gas Grill





### 6. Shelf to Ground:

Shelf to Ground of the Grill Cover for Weber Q 2000 Gas Grill

We encourage you to upload the image of the article you need the cover for - this helps our team ensure covers are designed keeping your requirements in mind.