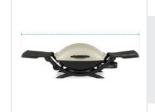

# How to Measure Grill Cover for Weber Q 2000 Gas Grill

# **Measurement Instruction**

- ✓ Give exact measurement from edge to edge.
- ✓ We add 2.5 to 5 cm leeway on the given width/depth for easy pull-in and pull-out.
- ✓ The height dimensions will remain same as provided by you.



# **Measurement (cm)**

- 1. Height
- 2. Width

- 3. Depth
- 4. Left Shelf Widt

- 5. Right Shelf Width
- 6. Shelf to Groun

## 1. Height:

Height of the Grill Cover for Weber Q 2000 Gas Grill





#### 2. Width:

Width of the Grill Cover for Weber Q 2000 Gas Grill

## 3. Depth:

Depth of the Grill Cover for Weber Q 2000 Gas Grill





# 4. Left Shelf Width:

Left Shelf Width of the Grill Cover for Weber Q 2000 Gas Grill

## 5. Right Shelf Width:

Right Shelf Width of the Grill Cover for Weber Q 2000 Gas Grill





### 6. Shelf to Ground:

Shelf to Ground of the Grill Cover for Weber Q 2000 Gas Grill

We encourage you to upload the image of the article you need the cover for - this helps our team ensure covers are designed keeping your requirements in mind.