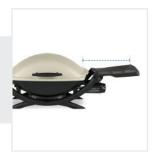

## 5. Right Shelf Width:

Right Shelf Width of the Grill Cover for Weber Q 2000 Gas Grill