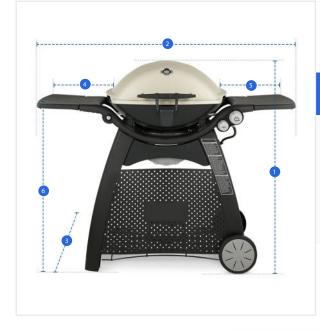

# **Measurement (cm)**

1. Height

2. Width

3. Depth

4. Left Shelf Widt

4. Left Shell Widt

6. Shelf to Groun

5. Right Shelf Width

# 1. Height:

Height of the Grill Cover for Weber Q 3200 Gas Grill

#### 2. Width:

Width of the Grill Cover for Weber Q 3200 Gas Grill

Depth of the Grill Cover for Weber Q 3200 Gas Grill

## 4. Left Shelf Width:

Left Shelf Width of the Grill Cover for Weber Q 3200 Gas Grill

# 5. Right Shelf Width:

Right Shelf Width of the Grill Cover for Weber Q 3200 Gas Grill

## 6. Shelf to Ground:

Shelf to Ground of the Grill Cover for Weber Q 3200 Gas Grill

We encourage you to upload the image of the article you need the cover for - this helps our team ensure covers are designed keeping your requirements in mind.