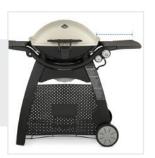

# How to Measure Grill Cover for Weber Q 3200 Gas Grill

# **Measurement (cm)**

1. Height

2. Width

3. Depth

4. Left Shelf Widt

4. Left Shell Widt

6. Shelf to Groun

5. Right Shelf Width

# 1. Height:

Height of the Grill Cover for Weber Q 3200 Gas Grill

#### 2. Width:

Width of the Grill Cover for Weber Q 3200 Gas Grill

Depth of the Grill Cover for Weber Q 3200 Gas Grill

## 4. Left Shelf Width:

Left Shelf Width of the Grill Cover for Weber Q 3200 Gas Grill

# 5. Right Shelf Width:

Right Shelf Width of the Grill Cover for Weber Q 3200 Gas Grill

## 6. Shelf to Ground:

Shelf to Ground of the Grill Cover for Weber Q 3200 Gas Grill

We encourage you to upload the image of the article you need the cover for - this helps our team ensure covers are designed keeping your requirements in mind.