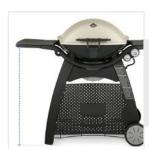

# How to Measure Grill Cover for Weber Q 3200 Gas Grill

# **Measurement (cm)**

1. Height

2. Width

3. Depth

4. Left Shelf Widt

4. Left Shell Widt

6. Shelf to Groun

5. Right Shelf Width

# 1. Height:

Height of the Grill Cover for Weber Q 3200 Gas Grill

#### 2. Width:

Width of the Grill Cover for Weber Q 3200 Gas Grill

Depth of the Grill Cover for Weber Q 3200 Gas Grill

## 4. Left Shelf Width:

Left Shelf Width of the Grill Cover for Weber Q 3200 Gas Grill

# 5. Right Shelf Width:

Right Shelf Width of the Grill Cover for Weber Q 3200 Gas Grill

## 6. Shelf to Ground:

Shelf to Ground of the Grill Cover for Weber Q 3200 Gas Grill

We encourage you to upload the image of the article you need the cover for - this helps our team ensure covers are designed keeping your requirements in mind.