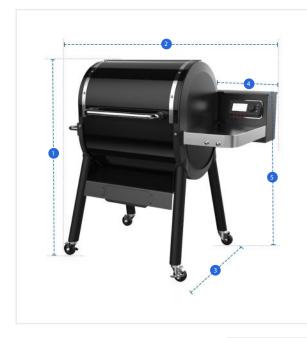

# **Measurement (cm)**

1. Height

2. Width

3. Depth

5. Shelf to Ground

4. Right Shelf Width

#### 1. Height:

Height of the Grill Cover for Weber SmokeFire EX4 Wood Fired Pellet Grill

#### 2. Width:

Width of the Grill Cover for Weber SmokeFire EX4 Wood Fired Pellet Grill

### 3. Depth:

Depth of the Grill Cover for Weber SmokeFire EX4 Wood Fired Pellet Grill

## 4. Right Shelf Width:

Right Shelf Width of the Grill Cover for Weber SmokeFire EX4 Wood Fired Pellet Grill

#### 5. Shelf to Ground:

Shelf to Ground of the Grill Cover for Weber SmokeFire EX4 Wood Fired Pellet Grill

We encourage you to upload the image of the article you need the cover for - this helps our team ensure covers are designed keeping your requirements in mind.