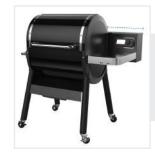

# How to Measure Grill Cover for Weber SmokeFire EX4 Wood Fired Pellet Grill

# **Measurement (cm)**

1. Height

2. Width

3. Depth

5. Shelf to Ground

4. Right Shelf Width

#### 1. Height:

Height of the Grill Cover for Weber SmokeFire EX4 Wood Fired Pellet Grill

#### 2. Width:

Width of the Grill Cover for Weber SmokeFire EX4 Wood Fired Pellet Grill

### 3. Depth:

Depth of the Grill Cover for Weber SmokeFire EX4 Wood Fired Pellet Grill

## 4. Right Shelf Width:

Right Shelf Width of the Grill Cover for Weber SmokeFire EX4 Wood Fired Pellet Grill

#### 5. Shelf to Ground:

Shelf to Ground of the Grill Cover for Weber SmokeFire EX4 Wood Fired Pellet Grill

We encourage you to upload the image of the article you need the cover for - this helps our team ensure covers are designed keeping your requirements in mind.