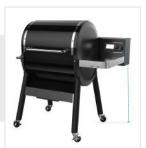

# How to Measure Grill Cover for Weber SmokeFire EX4 Wood Fired Pellet Grill

# **Measurement (cm)**

1. Height

2. Width

3. Depth

5. Shelf to Ground

4. Right Shelf Width

#### 1. Height:

Height of the Grill Cover for Weber SmokeFire EX4 Wood Fired Pellet Grill

#### 2. Width:

Width of the Grill Cover for Weber SmokeFire EX4 Wood Fired Pellet Grill

### 3. Depth:

Depth of the Grill Cover for Weber SmokeFire EX4 Wood Fired Pellet Grill

## 4. Right Shelf Width:

Right Shelf Width of the Grill Cover for Weber SmokeFire EX4 Wood Fired Pellet Grill

#### 5. Shelf to Ground:

Shelf to Ground of the Grill Cover for Weber SmokeFire EX4 Wood Fired Pellet Grill

We encourage you to upload the image of the article you need the cover for - this helps our team ensure covers are designed keeping your requirements in mind.