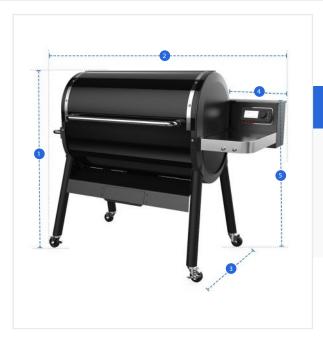

## Measurement (cm)

| 1. Height |  |
|-----------|--|
|-----------|--|

3. Depth

5. Shelf to Ground

2. Width

✓ We add 2.5 to 5 cm leeway on the given width/depth for easy pull-in and pull-out.

4. Right Shelf Width

## 1. Height:

Height of the Grill Cover for Weber SmokeFire EX6 Wood Fired Pellet Grill

2. Width: Width of the Grill Cover for Weber SmokeFire EX6 Wood Fired Pellet Grill

3. Depth:

Depth of the Grill Cover for Weber SmokeFire EX6 Wood Fired Pellet Grill

**4. Right Shelf Width:** Right Shelf Width of the Grill Cover for Weber SmokeFire EX6 Wood Fired Pellet Grill

**5. Shelf to Ground:** Shelf to Ground of the Grill Cover for Weber SmokeFire EX6 Wood Fired Pellet Grill