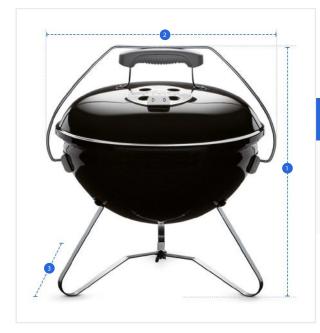

## **Measurement (cm)**

1. Height

2. Width

3. Depth

#### 1. Height:

Height of the Grill Cover for Weber Smokey Joe Premium Charcoal Grill 14"

#### 2. Width:

Width of the Grill Cover for Weber Smokey Joe Premium Charcoal Grill 14"

#### 3. Depth:

Depth of the Grill Cover for Weber Smokey Joe Premium Charcoal Grill 14"