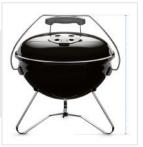

## **Measurement (cm)**

1. Height

2. Width

3. Depth

#### 1. Height:

Height of the Grill Cover for Weber Smokey Joe Premium Charcoal Grill 14"

#### 2. Width:

Width of the Grill Cover for Weber Smokey Joe Premium Charcoal Grill 14"

#### 3. Depth:

Depth of the Grill Cover for Weber Smokey Joe Premium Charcoal Grill 14"