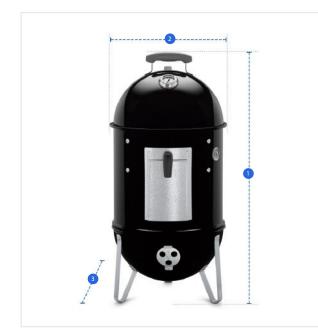

## **Measurement Instruction**

- ✓ Give exact measurement from edge to edge.
- $\checkmark\,$  We add 2.5 to 5 cm leeway on the given width/depth for easy pull-in and pull-out.

2. Width

 $\checkmark\,$  The height dimensions will remain same as provided by you.

## Measurement (cm)

3. Depth

1. Height:

Height of the Grill Cover for Weber Smokey Mountain Cooker Smoker 14"

**2. Width:** Width of the Grill Cover for Weber Smokey Mountain Cooker Smoker 14"

**3. Depth:** Depth of the Grill Cover for Weber Smokey Mountain Cooker Smoker 14"