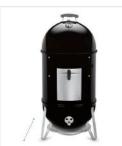

## How to Measure Grill Cover for Weber Smokey Mountain Cooker Smoker 18"

#### 1. Height:

Height of the Grill Cover for Weber Smokey Mountain Cooker Smoker 18"

**2. Width:** Width of the Grill Cover for Weber Smokey Mountain Cooker Smoker 18"

3. Depth: Depth of the Grill Cover for Weber Smokey Mountain Cooker Smoker 18"