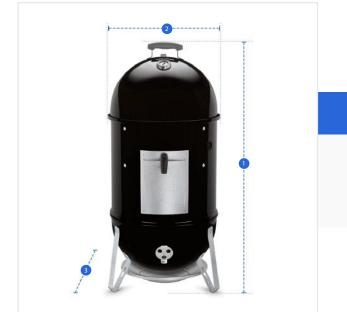

## How to Measure Grill Cover for Weber Smokey Mountain Cooker Smoker 18"

#### **Measurement Instruction**

- ✓ Give exact measurement from edge to edge.
- $\checkmark\,$  We add 2.5 to 5 cm leeway on the given width/depth for easy pull-in and pull-out.
- The height dimensions will remain same as provided by you.

### Measurement (cm)

3. Depth

2. Width

#### 1. Height:

Height of the Grill Cover for Weber Smokey Mountain Cooker Smoker 18"

**2. Width:** Width of the Grill Cover for Weber Smokey Mountain Cooker Smoker 18"

3. Depth: Depth of the Grill Cover for Weber Smokey Mountain Cooker Smoker 18"