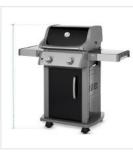

## How to Measure Grill Cover for Weber Spirit E-210 Gas Grill

## **Measurement Instruction**

- Give exact measurement from edge to edge.
- The height dimensions will remain same as provided by you.
- Image: Note of the state of the s
- **1. Height:** Height of the Grill Cover for Weber Spirit E-210 Gas Grill

**2. Width:** Width of the Grill Cover for Weber Spirit E-210 Gas Grill

**3. Depth:** Depth of the Grill Cover for Weber Spirit E-210 Gas Grill

**4. Left Shelf Width:** Left Shelf Width of the Grill Cover for Weber Spirit E-210 Gas Grill

5. Right Shelf Width: Right Shelf Width of the Grill Cover for Weber Spirit E-210 Gas Grill

6. Shelf to Ground: Shelf to Ground of the Grill Cover for Weber Spirit E-210 Gas Grill

We encourage you to upload the image of the article you need the cover for - this helps our team ensure covers are designed keeping your requirements in mind.