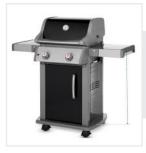

## How to Measure Grill Cover for Weber Spirit E-210 Gas Grill

## **Measurement Instruction**

- Give exact measurement from edge to edge.
- The height dimensions will remain same as provided by you.
- Image: Note of the state of the s
- **1. Height:** Height of the Grill Cover for Weber Spirit E-210 Gas Grill

**2. Width:** Width of the Grill Cover for Weber Spirit E-210 Gas Grill

**3. Depth:** Depth of the Grill Cover for Weber Spirit E-210 Gas Grill

**4. Left Shelf Width:** Left Shelf Width of the Grill Cover for Weber Spirit E-210 Gas Grill

5. Right Shelf Width: Right Shelf Width of the Grill Cover for Weber Spirit E-210 Gas Grill

6. Shelf to Ground: Shelf to Ground of the Grill Cover for Weber Spirit E-210 Gas Grill

We encourage you to upload the image of the article you need the cover for - this helps our team ensure covers are designed keeping your requirements in mind.