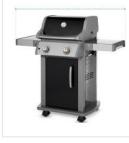

## How to Measure Grill Cover for Weber Spirit E-210 Gas Grill

## **Measurement Instruction**

- Give exact measurement from edge to edge.
- The height dimensions will remain same as provided by you.
- Image: Note of the state of the s
- **1. Height:** Height of the Grill Cover for Weber Spirit E-210 Gas Grill

**2. Width:** Width of the Grill Cover for Weber Spirit E-210 Gas Grill

**3. Depth:** Depth of the Grill Cover for Weber Spirit E-210 Gas Grill

**4. Left Shelf Width:** Left Shelf Width of the Grill Cover for Weber Spirit E-210 Gas Grill

5. Right Shelf Width: Right Shelf Width of the Grill Cover for Weber Spirit E-210 Gas Grill

6. Shelf to Ground: Shelf to Ground of the Grill Cover for Weber Spirit E-210 Gas Grill

We encourage you to upload the image of the article you need the cover for - this helps our team ensure covers are designed keeping your requirements in mind.