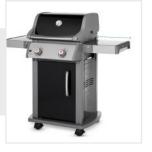

## How to Measure Grill Cover for Weber Spirit E-210 Gas Grill

## **Measurement Instruction**

- Give exact measurement from edge to edge.
- The height dimensions will remain same as provided by you.
- Image: Note of the state of the s
- **1. Height:** Height of the Grill Cover for Weber Spirit E-210 Gas Grill

**2. Width:** Width of the Grill Cover for Weber Spirit E-210 Gas Grill

**3. Depth:** Depth of the Grill Cover for Weber Spirit E-210 Gas Grill

**4. Left Shelf Width:** Left Shelf Width of the Grill Cover for Weber Spirit E-210 Gas Grill

5. Right Shelf Width: Right Shelf Width of the Grill Cover for Weber Spirit E-210 Gas Grill

6. Shelf to Ground: Shelf to Ground of the Grill Cover for Weber Spirit E-210 Gas Grill

We encourage you to upload the image of the article you need the cover for - this helps our team ensure covers are designed keeping your requirements in mind.