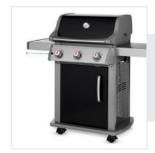

# How to Measure Grill Cover for Weber Spirit E-310 Gas Grill

# **Measurement (cm)**

- 1. Height
- 2. Width

- 3. Depth
- 4. Left Shelf Widt

- 5. Right Shelf Width
- 6. Shelf to Groun