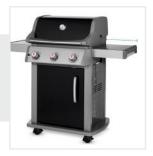

# How to Measure Grill Cover for Weber Spirit E-310 Gas Grill

# **Measurement (cm)**

- 1. Height
- 2. Width

- 3. Depth
- 4. Left Shelf Widt

- 5. Right Shelf Width
- 6. Shelf to Groun