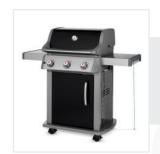

# How to Measure Grill Cover for Weber Spirit E-310 Gas Grill

# **Measurement (cm)**

- 1. Height
- 2. Width

- 3. Depth
- 4. Left Shelf Widt

- 5. Right Shelf Width
- 6. Shelf to Groun