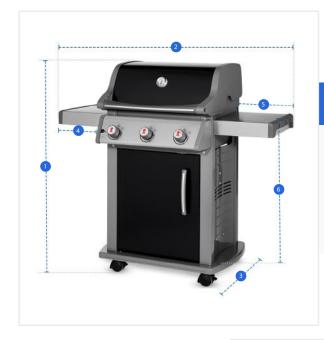

# **Measurement (cm)**

- 1. Height
- 2. Width

- 3. Depth
- 4. Left Shelf Widt

- 5. Right Shelf Width
- 6. Shelf to Groun

## 1. Height:

Height of the Grill Cover for Weber Spirit E-310 Gas Grill

#### 2. Width:

Width of the Grill Cover for Weber Spirit E-310 Gas Grill

## 3. Depth:

Depth of the Grill Cover for Weber Spirit E-310 Gas Grill

## 4. Left Shelf Width:

Left Shelf Width of the Grill Cover for Weber Spirit E-310 Gas Grill

## 5. Right Shelf Width:

Right Shelf Width of the Grill Cover for Weber Spirit E-310 Gas Grill

### 6. Shelf to Ground:

Shelf to Ground of the Grill Cover for Weber Spirit E-310 Gas Grill

We encourage you to upload the image of the article you need the cover for - this helps our team ensure covers are designed keeping your requirements in mind.