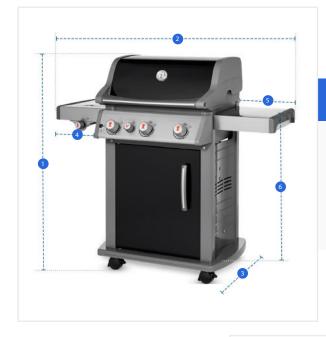

# How to Measure Grill Cover for Weber Spirit E-330 Gas Grill

### **Measurement Instruction**

- Give exact measurement from edge to edge.
- ✓ We add 2.5 to 5 cm leeway on the given width/depth for easy pull-in and pull-out.
- ✓ The height dimensions will remain same as provided by you.

# **Measurement (cm)**

- 1. Height
- 2. Width

- 3. Depth
- 4. Left Shelf Widt
- 5. Right Shelf Width
- 6. Shelf to Groun

### 1. Height:

Height of the Grill Cover for Weber Spirit E-330 Gas Grill

#### 2. Width:

Width of the Grill Cover for Weber Spirit E-330 Gas Grill

Depth of the Grill Cover for Weber Spirit E-330 Gas Grill

## 4. Left Shelf Width:

Left Shelf Width of the Grill Cover for Weber Spirit E-330 Gas Grill

Right Shelf Width of the Grill Cover for Weber Spirit E-330 Gas Grill

#### 6. Shelf to Ground:

Shelf to Ground of the Grill Cover for Weber Spirit E-330 Gas Grill

We encourage you to upload the image of the article you need the cover for - this helps our team ensure covers are designed keeping your requirements in mind.