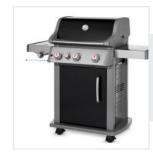

# How to Measure Grill Cover for Weber Spirit E-330 Gas Grill

### 1. Height:

Height of the Grill Cover for Weber Spirit E-330 Gas Grill

#### 2. Width:

Width of the Grill Cover for Weber Spirit E-330 Gas Grill

Depth of the Grill Cover for Weber Spirit E-330 Gas Grill