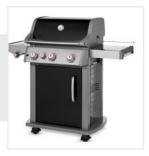

# How to Measure Grill Cover for Weber Spirit E-330 Gas Grill

## 4. Left Shelf Width:

Left Shelf Width of the Grill Cover for Weber Spirit E-330 Gas Grill

Right Shelf Width of the Grill Cover for Weber Spirit E-330 Gas Grill

#### 6. Shelf to Ground:

Shelf to Ground of the Grill Cover for Weber Spirit E-330 Gas Grill

We encourage you to upload the image of the article you need the cover for - this helps our team ensure covers are designed keeping your requirements in mind.