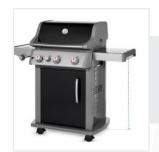

# How to Measure Grill Cover for Weber Spirit E-330 Gas Grill

# **Measurement (cm)**

- 1. Height
- 2. Width

- 3. Depth
- 4. Left Shelf Widt
- 5. Right Shelf Width
- 6. Shelf to Groun