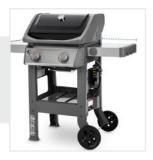

# How to Measure Grill Cover for Weber Spirit II E-210 Gas Grill

### 1. Height:

Height of the Grill Cover for Weber Spirit II E-210 Gas Grill

#### 2. Width:

Width of the Grill Cover for Weber Spirit II E-210 Gas Grill

Depth of the Grill Cover for Weber Spirit II E-210 Gas Grill