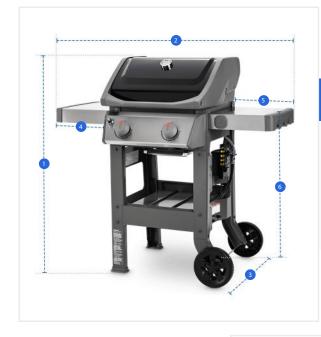

# How to Measure Grill Cover for Weber Spirit II E-210 Gas Grill

### **Measurement Instruction**

- Give exact measurement from edge to edge.
- ✓ We add 2.5 to 5 cm leeway on the given width/depth for easy pull-in and pull-out.
- ✓ The height dimensions will remain same as provided by you.

## **Measurement (cm)**

1. Height

2. Width

3. Depth

5. Right Shelf Width

4. Left Shelf Widt

6. Shelf to Groun

### 1. Height:

Height of the Grill Cover for Weber Spirit II E-210 Gas Grill

#### 2. Width:

Width of the Grill Cover for Weber Spirit II E-210 Gas Grill

Depth of the Grill Cover for Weber Spirit II E-210 Gas Grill

### 4. Left Shelf Width:

Left Shelf Width of the Grill Cover for Weber Spirit II E-210 Gas Grill

Right Shelf Width of the Grill Cover for Weber Spirit II E-210 Gas Grill

#### 6. Shelf to Ground:

Shelf to Ground of the Grill Cover for Weber Spirit II E-210 Gas Grill

We encourage you to upload the image of the article you need the cover for - this helps our team ensure covers are designed keeping your requirements in mind.