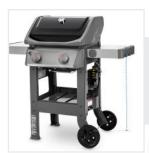

# How to Measure Grill Cover for Weber Spirit II E-210 Gas Grill

### 4. Left Shelf Width:

Left Shelf Width of the Grill Cover for Weber Spirit II E-210 Gas Grill

Right Shelf Width of the Grill Cover for Weber Spirit II E-210 Gas Grill

#### 6. Shelf to Ground:

Shelf to Ground of the Grill Cover for Weber Spirit II E-210 Gas Grill

We encourage you to upload the image of the article you need the cover for - this helps our team ensure covers are designed keeping your requirements in mind.