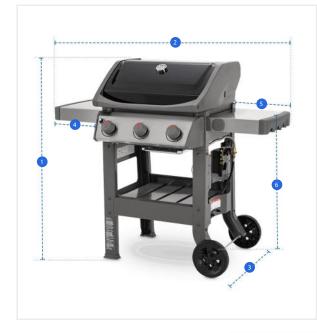

# How to Measure Grill Cover for Weber Spirit II E-310 Gas Grill

## **Measurement Instruction**

- ✓ Give exact measurement from edge to edge.
- ✓ We add 2.5 to 5 cm leeway on the given width/depth for easy pull-in and pull-out.
- ✓ The height dimensions will remain same as provided by you.

## **Measurement (cm)**

1. Height

2. Width

. —

3. Depth

4. Left Shelf Widt

6. Shelf to Groun

5. Right Shelf Width 6. Shelf

## 1. Height:

Height of the Grill Cover for Weber Spirit II E-310 Gas Grill

#### 2. Width:

Width of the Grill Cover for Weber Spirit II E-310 Gas Grill

Depth of the Grill Cover for Weber Spirit II E-310 Gas Grill

## 4. Left Shelf Width:

Left Shelf Width of the Grill Cover for Weber Spirit II E-310 Gas Grill

## 5. Right Shelf Width:

Right Shelf Width of the Grill Cover for Weber Spirit II E-310 Gas Grill

### 6. Shelf to Ground:

Shelf to Ground of the Grill Cover for Weber Spirit II E-310 Gas Grill

We encourage you to upload the image of the article you need the cover for - this helps our team ensure covers are designed keeping your requirements in mind.