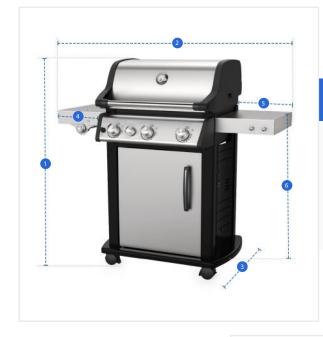

# **Measurement (cm)**

- 1. Height
- 2. Width

3. Depth

5. Right Shelf Width

- 4. Left Shelf Widt
- 6. Shelf to Groun

## 1. Height:

Height of the Grill Cover for Weber Spirit SP-335 Gas Grill

#### 2. Width:

Width of the Grill Cover for Weber Spirit SP-335 Gas Grill

Depth of the Grill Cover for Weber Spirit SP-335 Gas Grill

# 4. Left Shelf Width:

Left Shelf Width of the Grill Cover for Weber Spirit SP-335 Gas Grill

# 5. Right Shelf Width:

Right Shelf Width of the Grill Cover for Weber Spirit SP-335 Gas Grill

### 6. Shelf to Ground:

Shelf to Ground of the Grill Cover for Weber Spirit SP-335 Gas Grill

We encourage you to upload the image of the article you need the cover for - this helps our team ensure covers are designed keeping your requirements in mind.