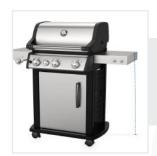

# **Measurement (cm)**

- 1. Height
- 2. Width

3. Depth

5. Right Shelf Width

- 4. Left Shelf Widt
- 6. Shelf to Groun

## 1. Height:

Height of the Grill Cover for Weber Spirit SP-335 Gas Grill

#### 2. Width:

Width of the Grill Cover for Weber Spirit SP-335 Gas Grill

Depth of the Grill Cover for Weber Spirit SP-335 Gas Grill

# 4. Left Shelf Width:

Left Shelf Width of the Grill Cover for Weber Spirit SP-335 Gas Grill

# 5. Right Shelf Width:

Right Shelf Width of the Grill Cover for Weber Spirit SP-335 Gas Grill

### 6. Shelf to Ground:

Shelf to Ground of the Grill Cover for Weber Spirit SP-335 Gas Grill

We encourage you to upload the image of the article you need the cover for - this helps our team ensure covers are designed keeping your requirements in mind.