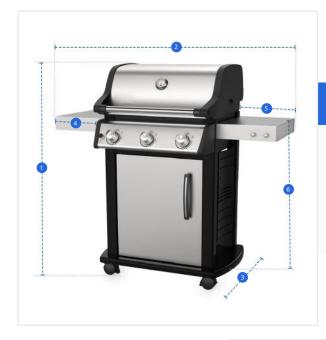

# **Measurement (cm)**

- 1. Height
- 2. Width

- 3. Depth
- 4. Left Shelf Widt

- 5. Right Shelf Width
- 6. Shelf to Groun

## 1. Height:

Height of the Grill Cover for Weber Spirit S-315 Gas Grill

#### 2. Width:

Width of the Grill Cover for Weber Spirit S-315 Gas Grill

## 3. Depth:

Depth of the Grill Cover for Weber Spirit S-315 Gas Grill

## 4. Left Shelf Width:

Left Shelf Width of the Grill Cover for Weber Spirit S-315 Gas Grill

## 5. Right Shelf Width:

Right Shelf Width of the Grill Cover for Weber Spirit S-315 Gas Grill

### 6. Shelf to Ground:

Shelf to Ground of the Grill Cover for Weber Spirit S-315 Gas Grill

We encourage you to upload the image of the article you need the cover for - this helps our team ensure covers are designed keeping your requirements in mind.