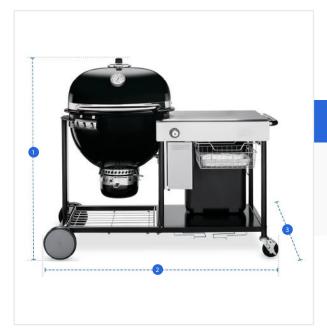

# How to Measure Grill Cover for Weber Summit Charcoal Grilling Center 24"

## **Measurement Instruction**

- ✓ Give exact measurement from edge to edge.
- ✓ We add 2.5 to 5 cm leeway on the given width/depth for easy pull-in and pull-out.
- ✓ The height dimensions will remain same as provided by you.

## **Measurement (cm)**

1. Height

2. Width

3. Depth

## 1. Height:

Height of the Grill Cover for Weber Summit Charcoal Grilling Center 24"

### 2. Width:

Width of the Grill Cover for Weber Summit Charcoal Grilling Center 24"

#### 3. Depth:

Depth of the Grill Cover for Weber Summit Charcoal Grilling Center 24"

We encourage you to upload the image of the article you need the cover for - this helps our team ensure covers are designed keeping your requirements in mind.