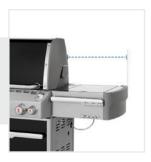

## 5. Right Shelf Width:

Right Shelf Width of the Grill Cover for Weber Summit E-470 Gas Grill