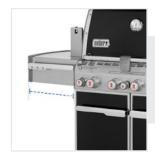

# 4. Left Shelf Width:

Left Shelf Width of the Grill Cover for Weber Summit E-470 Gas Grill