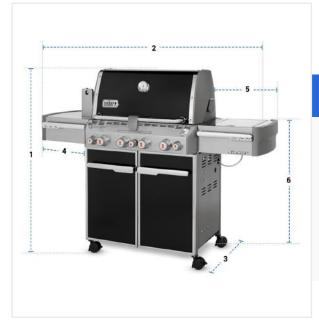

# **Measurement (cm)**

- 1. Height
- 2. Width

- 3. Depth
- 4. Left Shelf Width

- 5. Right Shelf Width
- 6. Shelf to Ground

## 1. Height:

Height of the Grill Cover for Weber Summit E-470 Gas Grill

#### 2. Width:

Width of the Grill Cover for Weber Summit E-470 Gas Grill

Depth of the Grill Cover for Weber Summit E-470 Gas Grill

# 4. Left Shelf Width:

Left Shelf Width of the Grill Cover for Weber Summit E-470 Gas Grill

## 5. Right Shelf Width:

Right Shelf Width of the Grill Cover for Weber Summit E-470 Gas Grill

### 6. Shelf to Ground:

Shelf to Ground of the Grill Cover for Weber Summit E-470 Gas Grill

We encourage you to upload the image of the article you need the cover for - this helps our team ensure covers are designed keeping your requirements in mind.