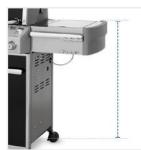

### 6. Shelf to Ground:

Shelf to Ground of the Grill Cover for Weber Summit E-470 Gas Grill

We encourage you to upload the image of the article you need the cover for - this helps our team ensure covers are designed keeping your requirements in mind.