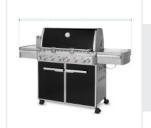

## 1. Height:

Height of the Grill Cover for Weber Summit E-670 Gas Grill

#### 2. Width:

Width of the Grill Cover for Weber Summit E-670 Gas Grill

Depth of the Grill Cover for Weber Summit E-670 Gas Grill