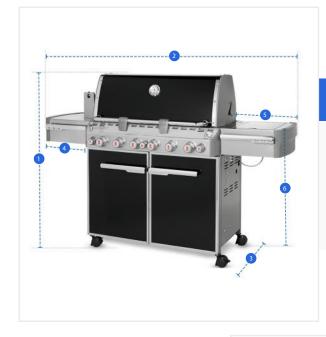

# **Measurement (cm)**

- 1. Height
- 2. Width

- 3. Depth
- 4. Left Shelf Widt

- 5. Right Shelf Width
- 6. Shelf to Groun

## 1. Height:

Height of the Grill Cover for Weber Summit E-670 Gas Grill

#### 2. Width:

Width of the Grill Cover for Weber Summit E-670 Gas Grill

Depth of the Grill Cover for Weber Summit E-670 Gas Grill

# 4. Left Shelf Width:

Left Shelf Width of the Grill Cover for Weber Summit E-670 Gas Grill

## 5. Right Shelf Width:

Right Shelf Width of the Grill Cover for Weber Summit E-670 Gas Grill

## 6. Shelf to Ground:

Shelf to Ground of the Grill Cover for Weber Summit E-670 Gas Grill

We encourage you to upload the image of the article you need the cover for - this helps our team ensure covers are designed keeping your requirements in mind.