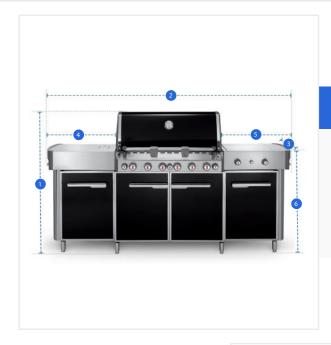

# **Measurement (cm)**

- 1. Height
- 2. Width

- 3. Depth
- 4. Left Shelf Widt

- 5. Right Shelf Width
- 6. Shelf to Groun

# 1. Height:

Height of the Grill Cover for Weber Summit Grill Center

#### 2. Width:

Width of the Grill Cover for Weber Summit Grill Center

# 3. Depth:

Depth of the Grill Cover for Weber Summit Grill Center

# 4. Left Shelf Width:

Left Shelf Width of the Grill Cover for Weber Summit Grill Center

# 5. Right Shelf Width:

Right Shelf Width of the Grill Cover for Weber Summit Grill Center

### 6. Shelf to Ground:

Shelf to Ground of the Grill Cover for Weber Summit Grill Center

We encourage you to upload the image of the article you need the cover for - this helps our team ensure covers are designed keeping your requirements in mind.