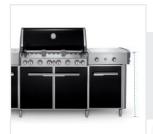

# How to Measure Grill Cover for Weber Summit Grill Center

# 1. Height:

Height of the Grill Cover for Weber Summit Grill Center

#### 2. Width:

Width of the Grill Cover for Weber Summit Grill Center

# 3. Depth:

Depth of the Grill Cover for Weber Summit Grill Center

# 4. Left Shelf Width:

Left Shelf Width of the Grill Cover for Weber Summit Grill Center

# 5. Right Shelf Width:

Right Shelf Width of the Grill Cover for Weber Summit Grill Center

### 6. Shelf to Ground:

Shelf to Ground of the Grill Cover for Weber Summit Grill Center

We encourage you to upload the image of the article you need the cover for - this helps our team ensure covers are designed keeping your requirements in mind.