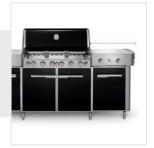

# How to Measure Grill Cover for Weber Summit Grill Center

# 1. Height:

Height of the Grill Cover for Weber Summit Grill Center

#### 2. Width:

Width of the Grill Cover for Weber Summit Grill Center

# 3. Depth:

Depth of the Grill Cover for Weber Summit Grill Center

# 4. Left Shelf Width:

Left Shelf Width of the Grill Cover for Weber Summit Grill Center

# 5. Right Shelf Width:

Right Shelf Width of the Grill Cover for Weber Summit Grill Center

### 6. Shelf to Ground:

Shelf to Ground of the Grill Cover for Weber Summit Grill Center

We encourage you to upload the image of the article you need the cover for - this helps our team ensure covers are designed keeping your requirements in mind.