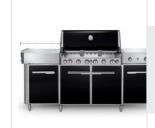

# How to Measure Grill Cover for Weber Summit Grill Center

# 1. Height:

Height of the Grill Cover for Weber Summit Grill Center

#### 2. Width:

Width of the Grill Cover for Weber Summit Grill Center

# 3. Depth:

Depth of the Grill Cover for Weber Summit Grill Center

# 4. Left Shelf Width:

Left Shelf Width of the Grill Cover for Weber Summit Grill Center

# 5. Right Shelf Width:

Right Shelf Width of the Grill Cover for Weber Summit Grill Center

### 6. Shelf to Ground:

Shelf to Ground of the Grill Cover for Weber Summit Grill Center

We encourage you to upload the image of the article you need the cover for - this helps our team ensure covers are designed keeping your requirements in mind.