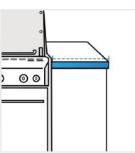

### 3. Depth:

Depth of the Grill Cover for Weber Summit S-460 Built-In Gas Grill