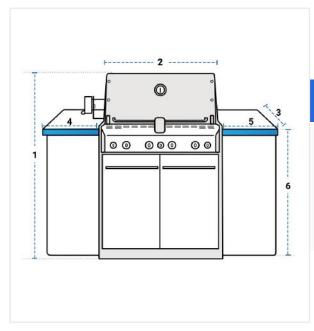

# **Measurement (cm)**

- 1. Height
- 2. Width

3. Depth

5. Right Shelf Width

- 4. Left Shelf Width
- 6. Shelf to
- Ground

### 1. Height:

Height of the Grill Cover for Weber Summit S-460 Built-In Gas Grill

#### 2. Width:

Width of the Grill Cover for Weber Summit S-460 Built-In Gas Grill

### 3. Depth:

Depth of the Grill Cover for Weber Summit S-460 Built-In Gas Grill

# 4. Left Shelf Width:

Left Shelf Width of the Grill Cover for Weber Summit S-460 Built-In Gas Grill

### 5. Right Shelf Width:

Right Shelf Width of the Grill Cover for Weber Summit S-460 Built-In Gas Grill

### 6. Shelf to Ground:

Shelf to Ground of the Grill Cover for Weber Summit S-460 Built-In Gas Grill

We encourage you to upload the image of the article you need the cover for - this helps our team ensure covers are designed keeping your requirements in mind.