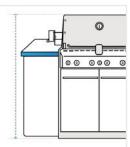

# 4. Left Shelf Width:

Left Shelf Width of the Grill Cover for Weber Summit S-460 Built-In Gas Grill