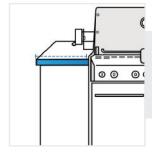

# 4. Left Shelf Width:

Left Shelf Width of the Grill Cover for Weber Summit S-460 Built-In Gas Grill

### 5. Right Shelf Width:

Right Shelf Width of the Grill Cover for Weber Summit S-460 Built-In Gas Grill