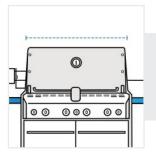

#### 2. Width:

Width of the Grill Cover for Weber Summit S-460 Built-In Gas Grill