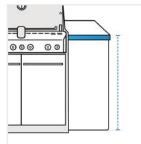

### 1. Height:

Height of the Grill Cover for Weber Summit S-460 Built-In Gas Grill