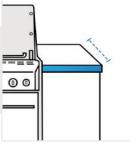

### 5. Right Shelf Width:

Right Shelf Width of the Grill Cover for Weber Summit S-460 Built-In Gas Grill