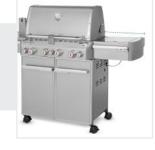

## How to Measure Grill Cover for Weber Summit S-470 Gas Grill

## **Measurement Instruction**

- Give exact measurement from edge to edge.
- The height dimensions will remain same as provided by you.
- **Measurement (cm)** 1. Height 2. Width 4. Left Shelf Widt 3. Depth 13 5. Right Shelf Width 6. Shelf to Groun 2. Width: 1. Height: Height of the Grill Cover for Weber Width of the Grill Cover for Weber Summit S-470 Gas Grill Summit S-470 Gas Grill 3. Depth: 4. Left Shelf Width: Depth of the Grill Cover for Weber Left Shelf Width of the Grill Cover for Summit S-470 Gas Grill Weber Summit S-470 Gas Grill 5. Right Shelf Width: 6. Shelf to Ground: 10
- Right Shelf Width of the Grill Cover for Weber Summit S-470 Gas Grill