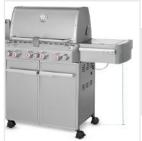

## How to Measure Grill Cover for Weber Summit S-470 Gas Grill

## **Measurement Instruction**

- Give exact measurement from edge to edge.
- The height dimensions will remain same as provided by you.
- **Measurement (cm)** 1. Height 2. Width 4. Left Shelf Widt 3. Depth 13 5. Right Shelf Width 6. Shelf to Groun 2. Width: 1. Height: Height of the Grill Cover for Weber Width of the Grill Cover for Weber Summit S-470 Gas Grill Summit S-470 Gas Grill 3. Depth: 4. Left Shelf Width: Depth of the Grill Cover for Weber Left Shelf Width of the Grill Cover for Summit S-470 Gas Grill Weber Summit S-470 Gas Grill 5. Right Shelf Width: 6. Shelf to Ground: 10
- Right Shelf Width of the Grill Cover for Weber Summit S-470 Gas Grill