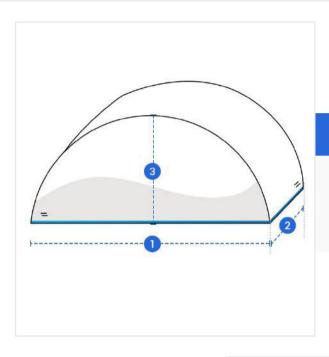

## Measurement (cm)

1. Diameter

3. Height

- 2. Thickness

#### 1. Diameter:

Diameter of the Half Rounded Cushion

#### 2. Thickness:

Thickness of the Half Rounded Cushion

#### 3. Height:

Height of the Half Rounded Cushion

We encourage you to upload the image of the article you need the cover for - this helps our team ensure covers are designed keeping your requirements in mind.