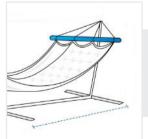

## Measurement (cm)

| 1. Height | 2. Top Width  |  |
|-----------|---------------|--|
| 3. Depth  | 4. Base Width |  |
|           |               |  |

**1. Height:** Height of the Hammock

**2. Top Width:** Top Width of the Hammock

**3. Depth:** Depth of the Hammock

**4. Base Width:** Base Width of the Hammock

We encourage you to upload the image of the article you need the cover for - this helps our team ensure covers are designed keeping your requirements in mind.