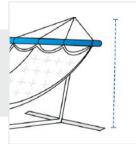

## Measurement (cm)

| 1. Height | 2. Top Width  |  |
|-----------|---------------|--|
| 3. Depth  | 4. Base Width |  |
|           |               |  |

**1. Height:** Height of the Hammock

**2. Top Width:** Top Width of the Hammock