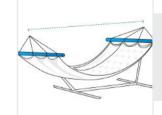

## Measurement (cm)

| 1. Height | 2. Top Width  |  |
|-----------|---------------|--|
| 3. Depth  | 4. Base Width |  |
|           |               |  |

**1. Height:** Height of the Hammock

**2. Top Width:** Top Width of the Hammock

**3. Depth:** Depth of the Hammock

**4. Base Width:** Base Width of the Hammock

We encourage you to upload the image of the article you need the cover for - this helps our team ensure covers are designed keeping your requirements in mind.