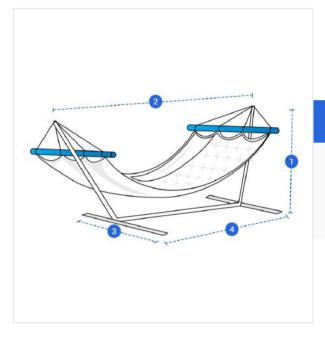

## Measurement (cm)

| 1. Height | 2. Top Width  |  |
|-----------|---------------|--|
| 3. Depth  | 4. Base Width |  |
|           |               |  |

**1. Height:** Height of the Hammock

**2. Top Width:** Top Width of the Hammock

**3. Depth:** Depth of the Hammock

**4. Base Width:** Base Width of the Hammock

We encourage you to upload the image of the article you need the cover for - this helps our team ensure covers are designed keeping your requirements in mind.