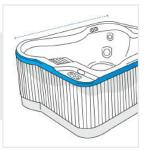

#### 3. Depth:

Depth of the Jacuzzi/Spa Pool

We encourage you to upload the image of the article you need the cover for - this helps our team ensure covers are designed keeping your requirements in mind.