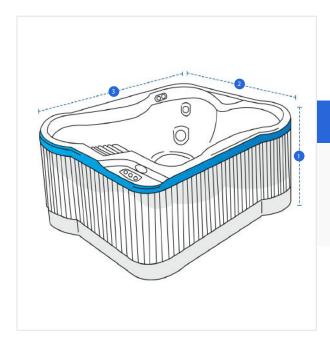

# **How to Measure Jacuzzi/Spa Pool Covers**

#### **Measurement Instruction**

- ✓ Give exact measurement from edge to edge.
- ✓ We add 2.5 to 5 cm leeway on the given width/depth for easy pull-in and pull-out.
- ✓ The height dimensions will remain same as provided by you.

## **Measurement (cm)**

1. Height

2. Width

3. Depth

## 1. Height:

Height of the Jacuzzi/Spa Pool

### 2. Width:

Width of the Jacuzzi/Spa Pool

#### 3. Depth:

Depth of the Jacuzzi/Spa Pool

We encourage you to upload the image of the article you need the cover for - this helps our team ensure covers are designed keeping your requirements in mind.