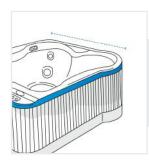

# **How to Measure Jacuzzi/Spa Pool Covers**

#### **Measurement Instruction**

- ✓ Give exact measurement from edge to edge.
- ✓ We add 2.5 to 5 cm leeway on the given width/depth for easy pull-in and pull-out.
- ✓ The height dimensions will remain same as provided by you.



## **Measurement (cm)**

1. Height

2. Width

3. Depth



## 1. Height:

Height of the Jacuzzi/Spa Pool





### 2. Width:

Width of the Jacuzzi/Spa Pool

#### 3. Depth:

Depth of the Jacuzzi/Spa Pool



We encourage you to upload the image of the article you need the cover for - this helps our team ensure covers are designed keeping your requirements in mind.