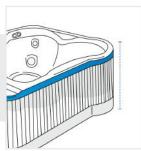

# **How to Measure Jacuzzi/Spa Pool Covers**

#### **Measurement Instruction**

- ✓ Give exact measurement from edge to edge.
- ✓ We add 2.5 to 5 cm leeway on the given width/depth for easy pull-in and pull-out.
- ✓ The height dimensions will remain same as provided by you.



## **Measurement (cm)**

1. Height

2. Width

3. Depth



## 1. Height:

Height of the Jacuzzi/Spa Pool





### 2. Width:

Width of the Jacuzzi/Spa Pool

#### 3. Depth:

Depth of the Jacuzzi/Spa Pool



We encourage you to upload the image of the article you need the cover for - this helps our team ensure covers are designed keeping your requirements in mind.