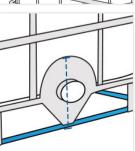

## 4. Cutout Width at Outlet Valve:

Cutout Width at Outlet Valve of the IBC Tote

#### 5. Cutout Height at Outlet Valve: Cutout Height at Outlet Valve of the

IBC Tote

We encourage you to upload the image of the article you need the cover for - this helps our team ensure covers are designed keeping your requirements in mind.