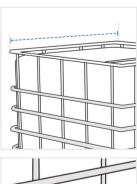

# **How to Measure IBC Tote Cover**

#### **Measurement Instruction**

- Give exact measurement from edge to edge.
- ✓ We add 2.5 to 5 cm leeway on the given width/depth for easy pull-in and pull-out.
- ✓ The height dimensions will remain same as provided by you.



# **Measurement (cm)**

1. Height

2. Depth

3. Width

4. Cutout Width

at Outlet Valve

5. Cutout Height at Outlet Valve

### 1. Height:

Heightt of the IBC Tote



### 2. Depth:

Depth of the IBC Tote

#### 3. Width:

Width of the IBC Tote



## 4. Cutout Width at Outlet Valve:

Cutout Width at Outlet Valve of the IBC Tote

#### 5. Cutout Height at Outlet Valve: Cutout Height at Outlet Valve of the

IBC Tote



We encourage you to upload the image of the article you need the cover for - this helps our team ensure covers are designed keeping your requirements in mind.