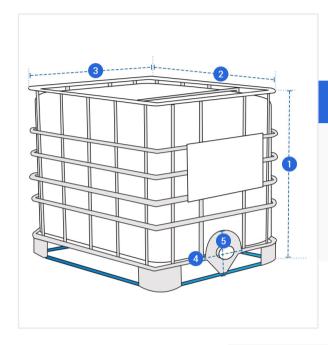

# **Measurement (cm)**

1. Height

2. Depth

3. Width

4. Cutout Width

at Outlet Valve

5. Cutout Height at Outlet Valve

### 1. Height:

Heightt of the IBC Tote

### 2. Depth:

Depth of the IBC Tote

#### 3. Width:

Width of the IBC Tote

## 4. Cutout Width at Outlet Valve:

Cutout Width at Outlet Valve of the IBC Tote

#### 5. Cutout Height at Outlet Valve: Cutout Height at Outlet Valve of the

IBC Tote

We encourage you to upload the image of the article you need the cover for - this helps our team ensure covers are designed keeping your requirements in mind.