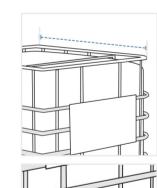

# **How to Measure IBC Tote Cover**

#### **Measurement Instruction**

- Give exact measurement from edge to edge.
- ✓ We add 2.5 to 5 cm leeway on the given width/depth for easy pull-in and pull-out.
- ✓ The height dimensions will remain same as provided by you.



# **Measurement (cm)**

1. Height

2. Depth

3. Width

4. Cutout Width

at Outlet Valve

5. Cutout Height at Outlet Valve

### 1. Height:

Heightt of the IBC Tote



### 2. Depth:

Depth of the IBC Tote

#### 3. Width:

Width of the IBC Tote



## 4. Cutout Width at Outlet Valve:

Cutout Width at Outlet Valve of the IBC Tote

#### 5. Cutout Height at Outlet Valve: Cutout Height at Outlet Valve of the

IBC Tote



We encourage you to upload the image of the article you need the cover for - this helps our team ensure covers are designed keeping your requirements in mind.