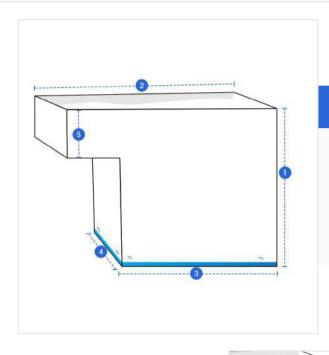

### **Measurement (cm)**

1. Height

3.Bottom Width

- 2. Top Width
- 4. Thickness

- 5. Edge
- Ü

## 1. Height:

Height of the L Shape Cushion

#### 2. Top Width:

Top Width of the L Shape Cushion

#### 3. Bottom Width:

Bottom Width of the L Shape Cushion

### 4. Thickness:

Thickness of the L Shape Cushion

#### 5. Edge:

Edge of the L Shape Cushion

We encourage you to upload the image of the article you need the cover for - this helps our team ensure covers are designed keeping your requirements in mind.