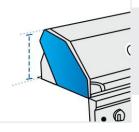

# 9. Grill Hood Depth Incl Handle & Burner Knobs:

Grill Hood Depth Incl Handle & Burner Knobs

**10. Counter Edge to Grill:** Counter Edge to Grill

#### 11. Corner to Grill:

Distance between Right end of table to Grill

**12. Left Depth:** Depth of Kitchen - Right Side

We encourage you to upload the image of the article you need the cover for - this helps our team ensure covers are designed keeping your requirements in mind.