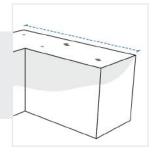

### **Measurement Instruction**

- Give exact measurement from edge to edge.
- The height dimensions will remain same as provided by you.
- **Measurement (cm)** 1. Front Left 2. Front Right Width Width 3. Right Depth 4. Height 6. Back Left 5. Back Right Width Width 8. Grill Hood 7. Grill Hood Width Height 7 9. Grill Hood 10. Counter Depth Incl Handle Edge to Grill & Burner Knobs 11. Corner to Grill 12. Left Depth

**1. Front Left Width:** Front width of the Kitchen - Right side

**2. Front Right Width:** Front width of the Kitchen - Left side

**3. Right Depth:** Depth of Kitchen - Left Side

**4. Height:** Height of the Kitchen (Excluding Grill hood - Only Kitchen Table)

**5. Back Right Width:** Back Width of Kitchen - Left Side

6. Back Left Width: Back Width of Kitchen - Right Side