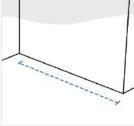

**1. Front Left Width:** Front width of the Kitchen - Right side

**2. Front Right Width:** Front width of the Kitchen - Left side

**3. Right Depth:** Depth of Kitchen - Left Side

**4. Height:** Height of the Kitchen (Excluding Grill hood - Only Kitchen Table)