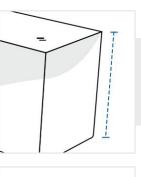

**1. Front Left Width:** Front width of the Kitchen - Right side

**2. Front Right Width:** Front width of the Kitchen - Left side

**3. Right Depth:** Depth of Kitchen - Left Side

**4. Height:** Height of the Kitchen (Excluding Grill hood - Only Kitchen Table)