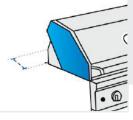

# 9. Grill Hood Depth Incl Handle & Burner Knobs:

Grill Hood Depth Incl Handle & Burner Knobs

**10. Counter Edge to Grill:** Counter Edge to Grill