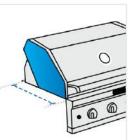

## How to Measure L-shaped Island Kitchen Covers - Left

### **Measurement Instruction**

- Give exact measurement from edge to edge.
- The height dimensions will remain same as provided by you.
- **Measurement (cm)** 1. Front Left 2. Front Right Width Width 3. Right Depth 4. Height 6. Back Left 5. Back Right Width Width 8. Grill Hood 7. Grill Hood Width Height 7 9. Grill Hood 10. Counter Depth Incl Handle Edge to Grill & Burner Knobs 11. Corner to Grill 12. Left Depth