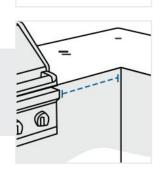

# 9. Grill Hood Depth Incl Handle & Burner Knobs:

Grill Hood Depth Incl Handle & Burner Knobs

**10. Counter Edge to Grill:** Counter Edge to Grill