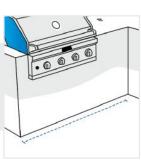

# 9. Grill Hood Depth Incl Handle & Burner Knobs:

Grill Hood Depth Incl Handle & Burner Knobs

**10. Counter Edge to Grill:** Counter Edge to Grill