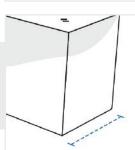

#### 11. Corner to Grill:

Distance between Right end of table to Grill

**12. Left Depth:** Depth of Kitchen - Right Side

We encourage you to upload the image of the article you need the cover for - this helps our team ensure covers are designed keeping your requirements in mind.