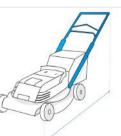

## **Measurement Instruction**

- ✓ Give exact measurement from edge to edge.
- The height dimensions will remain same as provided by you.
- **Measurement (cm)** 1. Height 2. Slant Height 3. Width 4. Front Height 5. Depth 2. Slant Height: 1. Height: Slant Height of the Lawn Mower Height of the Lawn Mower 3. Width:

Width of the Lawn Mower

4. Front Height: Front Height of the Lawn Mower

5. Depth: Depth of the Lawn Mower

We encourage you to upload the image of the article you need the cover for - this helps our team ensure covers are designed keeping your requirements in mind.