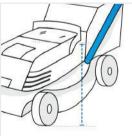

## **Measurement Instruction**

- ✓ Give exact measurement from edge to edge.
- The height dimensions will remain same as provided by you.
- **Measurement (cm)** 1. Height 2. Slant Height 3. Width 4. Front Height 5. Depth 2. Slant Height: 1. Height: Slant Height of the Lawn Mower Height of the Lawn Mower 3. Width:

Width of the Lawn Mower

4. Front Height: Front Height of the Lawn Mower

5. Depth: Depth of the Lawn Mower

We encourage you to upload the image of the article you need the cover for - this helps our team ensure covers are designed keeping your requirements in mind.