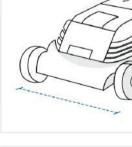

## **Measurement Instruction**

- ✓ Give exact measurement from edge to edge.
- The height dimensions will remain same as provided by you.
- **Measurement (cm)** 1. Height 2. Slant Height 3. Width 4. Front Height 5. Depth 2. Slant Height: 1. Height: Slant Height of the Lawn Mower Height of the Lawn Mower 3. Width:

Width of the Lawn Mower

4. Front Height: Front Height of the Lawn Mower

5. Depth: Depth of the Lawn Mower

We encourage you to upload the image of the article you need the cover for - this helps our team ensure covers are designed keeping your requirements in mind.