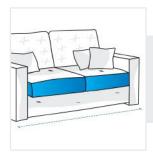

#### 2. Width:

Width of the Sofa/Lounge

#### 3. Depth:

Depth of the Sofa/Lounge