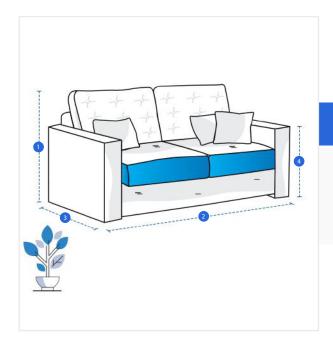

# Measurement (cm)

1. Height

2. Width

3. Depth

4. Front Height

## 1. Height:

Height of the Sofa/Lounge

#### 2. Width:

Width of the Sofa/Lounge

#### 3. Depth:

Depth of the Sofa/Lounge

## 4. Front Height:

Front height of the Sofa/Lounge incluing Arm Rest (From ground to seat if no arm)

We encourage you to upload the image of the article you need the cover for - this helps our team ensure covers are designed keeping your requirements in mind.