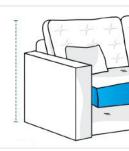

## 4. Front Height:

Front height of the Sofa/Lounge incluing Arm Rest (From ground to seat if no arm)

We encourage you to upload the image of the article you need the cover for - this helps our team ensure covers are designed keeping your requirements in mind.