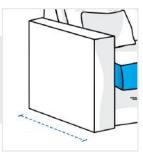

# How to Measure Modular Sofa/Lounge and Loveseat Covers

### **Measurement Instruction**

- ✓ Give exact measurement from edge to edge.
- ✓ We add 2.5 to 5 cm leeway on the given width/depth for easy pull-in and pull-out.
- ✓ The height dimensions will remain same as provided by you.



# Measurement (cm)

1. Height

2. Width

3. Depth

4. Front Height

## 1. Height:

Height of the Sofa/Lounge





#### 2. Width:

Width of the Sofa/Lounge

#### 3. Depth:

Depth of the Sofa/Lounge





## 4. Front Height:

Front height of the Sofa/Lounge incluing Arm Rest (From ground to seat if no arm)

We encourage you to upload the image of the article you need the cover for - this helps our team ensure covers are designed keeping your requirements in mind.