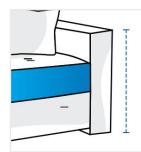

# How to Measure Modular Sofa/Lounge and Loveseat Covers

### **Measurement Instruction**

- ✓ Give exact measurement from edge to edge.
- ✓ We add 2.5 to 5 cm leeway on the given width/depth for easy pull-in and pull-out.
- ✓ The height dimensions will remain same as provided by you.



# Measurement (cm)

1. Height

2. Width

3. Depth

4. Front Height

## 1. Height:

Height of the Sofa/Lounge





#### 2. Width:

Width of the Sofa/Lounge

#### 3. Depth:

Depth of the Sofa/Lounge





## 4. Front Height:

Front height of the Sofa/Lounge incluing Arm Rest (From ground to seat if no arm)

We encourage you to upload the image of the article you need the cover for - this helps our team ensure covers are designed keeping your requirements in mind.