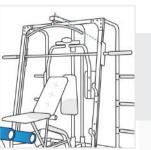

## How to Measure Multi-Gym Equipment Covers

## **Measurement Instruction**

- Give exact measurement from edge to edge.
- The height dimensions will remain same as provided by you.
- Image: New York of the second sec

**1. Height:** Height of the Multi-Gym Equipment

**3. Depth:** Depth of the Multi-Gym Equipment

**5. Total Width:** Total Width of the Multi-Gym Equipment

**4. Front Height:** Front Height of the Multi-Gym Equipment

6. Upper Top Depth: Upper Top Depth of the Multi-Gym Equipment