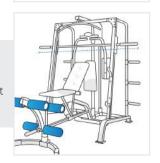

## How to Measure Multi-Gym Equipment Covers

## **Measurement Instruction**

- Give exact measurement from edge to edge.
- The height dimensions will remain same as provided by you.
- Image: New York of the second sec

**1. Height:** Height of the Multi-Gym Equipment

**3. Depth:** Depth of the Multi-Gym Equipment

**5. Total Width:** Total Width of the Multi-Gym Equipment

**4. Front Height:** Front Height of the Multi-Gym Equipment

6. Upper Top Depth: Upper Top Depth of the Multi-Gym Equipment