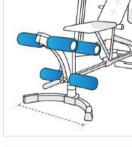

**3. Depth:** Depth of the Multi-Gym Equipment

**5. Total Width:** Total Width of the Multi-Gym Equipment

**4. Front Height:** Front Height of the Multi-Gym Equipment

6. Upper Top Depth: Upper Top Depth of the Multi-Gym Equipment