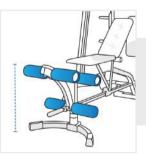

## **Measurement Instruction**

- Give exact measurement from edge to edge.
- The height dimensions will remain same as provided by you.
- Image: New York of the second sec

**1. Height:** Height of the Multi-Gym Equipment