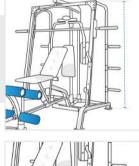

## **Measurement Instruction**

- Give exact measurement from edge to edge.
- The height dimensions will remain same as provided by you.
- Image: New York of the second sec

**1. Height:** Height of the Multi-Gym Equipment

**3. Depth:** Depth of the Multi-Gym Equipment

**5. Total Width:** Total Width of the Multi-Gym Equipment

**4. Front Height:** Front Height of the Multi-Gym Equipment

6. Upper Top Depth: Upper Top Depth of the Multi-Gym Equipment