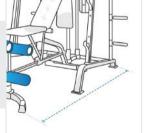

**3. Depth:** Depth of the Multi-Gym Equipment

**5. Total Width:** Total Width of the Multi-Gym Equipment

**4. Front Height:** Front Height of the Multi-Gym Equipment

6. Upper Top Depth: Upper Top Depth of the Multi-Gym Equipment