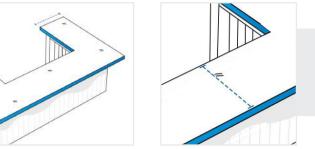

## How to Measure Outdoor Bar Island Covers - Design 1

## **Measurement Instruction**

- Give exact measurement from edge to edge.
- The height dimensions will remain same as provided by you.
- **Measurement (cm)** 2. Outer Side Width 1. Height 3. Upper Depth 4. Lower Depth 6. Left Arm 5. Inside Width Width 7. Right Arm 8. Middle Width Depth 2. Outer Side Width: 1. Height: Outer Side Width (Front side) of the Height of the Outdoor Bar Island Outdoor Bar Island 3. Upper Depth: 4. Lower Depth: Upper Depth of the Outdoor Bar Island Lower Depth of the Outdoor Bar Island 5. Inside Width: 6. Left Arm Width: Inside Width of the Outdoor Bar Island Left Arm Width of the Outdoor Bar Island

7. Right Arm Width: Right Arm Width of the Outdoor Bar Island

8. Middle Depth: Middle Depth of the Outdoor Bar Island

We encourage you to upload the image of the article you need the cover for - this helps our team ensure covers are designed keeping your requirements in mind.