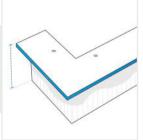

#### 2. Width:

Width of the Outdoor Bar Island

Outer Depth (Left) of the Outdoor Bar Island