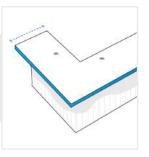

# **Measurement (cm)**

1. Height

Depth

- 3. Left Outer
- 5. Left Inner Depth
- 7. Arm Width

- 2. Width
- 4. Depth
- 6. Inner Width

## 1. Height:

Height of the Outdoor Bar Island

#### 2. Width:

Width of the Outdoor Bar Island

Outer Depth (Left) of the Outdoor Bar Island

# 4. Depth:

Depth of the Outdoor Bar Island

#### 5. Left Inner Depth:

Inner Depth (Left) of the Outdoor Bar Island

#### 6. Inner Width:

Inner Width of the Outdoor Bar Island

### 7. Arm Width:

Arm Width of the Outdoor Bar Island

We encourage you to upload the image of the article you need the cover for - this helps our team ensure covers are designed keeping your requirements in mind.