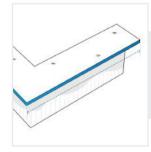

# **How to Measure Outdoor Bar Island Covers - Design 2**

# **Measurement Instruction**

- Give exact measurement from edge to edge.
- The height dimensions will remain same as provided by you.
- ✓ We add 2.5 to 5 cm leeway on the given width/depth for easy pull-in and pull-out.



# **Measurement (cm)**

1. Height

Depth

- 3. Left Outer
- 5. Left Inner Depth
- 7. Arm Width

- 2. Width
- 4. Depth
- 6. Inner Width

## 1. Height:

Height of the Outdoor Bar Island





#### 2. Width:

Width of the Outdoor Bar Island



Outer Depth (Left) of the Outdoor Bar Island





# 4. Depth:

Depth of the Outdoor Bar Island

#### 5. Left Inner Depth:

Inner Depth (Left) of the Outdoor Bar Island





#### 6. Inner Width:

Inner Width of the Outdoor Bar Island



### 7. Arm Width:

Arm Width of the Outdoor Bar Island



We encourage you to upload the image of the article you need the cover for - this helps our team ensure covers are designed keeping your requirements in mind.