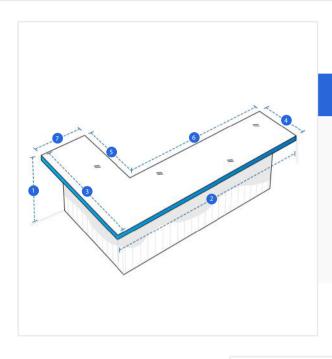

# **Measurement (cm)**

1. Height

Depth

- 3. Left Outer
- 5. Left Inner Depth
- 7. Arm Width

- 2. Width
- 4. Depth
- 6. Inner Width

## 1. Height:

Height of the Outdoor Bar Island

#### 2. Width:

Width of the Outdoor Bar Island

Outer Depth (Left) of the Outdoor Bar Island

# 4. Depth:

Depth of the Outdoor Bar Island

#### 5. Left Inner Depth:

Inner Depth (Left) of the Outdoor Bar Island

#### 6. Inner Width:

Inner Width of the Outdoor Bar Island

### 7. Arm Width:

Arm Width of the Outdoor Bar Island

We encourage you to upload the image of the article you need the cover for - this helps our team ensure covers are designed keeping your requirements in mind.