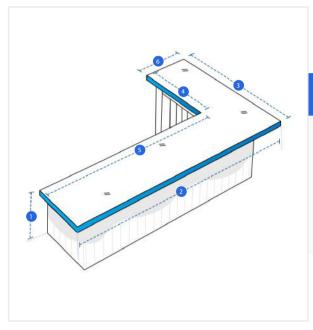

## Measurement (cm)

- 1. Height
- 2. Outer Width

r

4. Right Inner Depth

Right OuterDepth

Depth

- 5. Inner Width
- 6. Arm Width

Height of the Outdoor Bar Island

#### 2. Outer Width:

Outer Width of the Outdoor Bar Island

3. Right Outer Depth:

Right Outer Depth of the Outdoor Bar Island

## 4. Right Inner Depth:

Right Inner Depth of the Outdoor Bar Island

Inner Width of the Outdoor Bar Island

#### 6. Arm Width:

Arm Width of the Outdoor Bar Island

We encourage you to upload the image of the article you need the cover for - this helps our team ensure covers are designed keeping your requirements in mind.