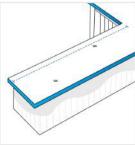

## Measurement (cm)

- 1. Height
- 2. Outer Width

r

4. Right Inner Depth

Right OuterDepth

Depth

- 5. Inner Width
- 6. Arm Width

Height of the Outdoor Bar Island