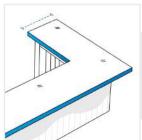

## Measurement (cm)

- 1. Height
- 2. Outer Width

r

4. Right Inner Depth

Right OuterDepth

Depth

- 5. Inner Width
- 6. Arm Width

Height of the Outdoor Bar Island

#### 6. Arm Width:

Arm Width of the Outdoor Bar Island

We encourage you to upload the image of the article you need the cover for - this helps our team ensure covers are designed keeping your requirements in mind.