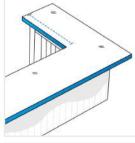

## Measurement (cm)

- 1. Height
- 2. Outer Width

r

4. Right Inner Depth

Right OuterDepth

Depth

- 5. Inner Width
- 6. Arm Width

Height of the Outdoor Bar Island

#### 2. Outer Width:

Outer Width of the Outdoor Bar Island

3. Right Outer Depth:

Right Outer Depth of the Outdoor Bar Island

## 4. Right Inner Depth:

Right Inner Depth of the Outdoor Bar Island

Inner Width of the Outdoor Bar Island

#### 6. Arm Width:

Arm Width of the Outdoor Bar Island

We encourage you to upload the image of the article you need the cover for - this helps our team ensure covers are designed keeping your requirements in mind.