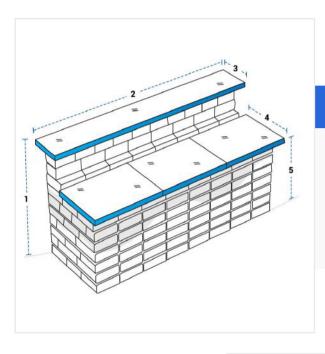

# **Measurement (cm)**

1. Back Height

2. Wid th

3. Upper Depth

5. Front Height

4. Middl e Depth

## 1. Back Height:

Back Height of the Outdoor Bar Island

#### 2. Width:

Width of the Outdoor Bar Island

#### 3. Upper Depth:

Upper Depth of the Outdoor Bar Island

#### 4. Middle Depth:

Middle Depth of the Outdoor Bar Island

## 5. Front Height:

Front height of the Outdoor Bar Island