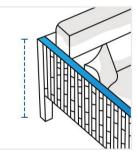

### 1. Height:

3. Depth:

Height of the Outdoor Daybed

Depth of the Outdoor Daybed