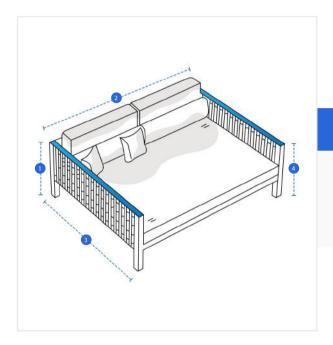

# Measurement (cm)

1. Height

2. Width

3. Depth

4. Front Height

### 1. Height:

3. Depth:

Height of the Outdoor Daybed

Depth of the Outdoor Daybed

#### 2. Width:

Width of the Outdoor Daybed

#### 4. Front Height:

Front Height of the Outdoor Daybed

We encourage you to upload the image of the article you need the cover for - this helps our team ensure covers are designed keeping your requirements in mind.