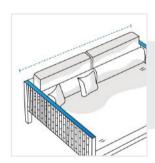

# **How to Measure Outdoor Daybed Covers - Design 11**

## **Measurement Instruction**

- ✓ Give exact measurement from edge to edge.
- ✓ We add 2.5 to 5 cm leeway on the given width/depth for easy pull-in and pull-out.
- The height dimensions will remain same as provided by you.



# Measurement (cm)

1. Height

2. Width

3. Depth

4. Front Height

### 1. Height:

3. Depth:

Height of the Outdoor Daybed

Depth of the Outdoor Daybed









#### 2. Width:

Width of the Outdoor Daybed

#### 4. Front Height:

Front Height of the Outdoor Daybed

We encourage you to upload the image of the article you need the cover for - this helps our team ensure covers are designed keeping your requirements in mind.