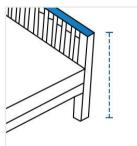

### 1. Height:

3. Depth:

Height of the Outdoor Daybed

Depth of the Outdoor Daybed