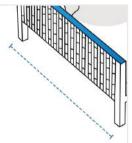

### 1. Height:

3. Depth:

Height of the Outdoor Daybed

Depth of the Outdoor Daybed