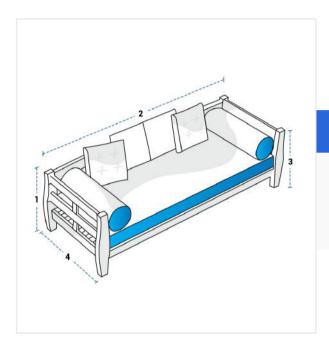

# **How to Measure Outdoor Daybed Covers - Design 13**

## **Measurement Instruction**

- Give exact measurement from edge to edge.
- ✓ We add 2.5 to 5 cm leeway on the given width/depth for easy pull-in and pull-out.
- ✓ The height dimensions will remain same as provided by you.



# **Measurement (cm)**

1. Back Height

2. Width

th

3. Front Height

4. Depth

#### 1. Back Height:

Back Height of the Outdoor Daybed





## 2. Width:

Width of the Outdoor Daybed

### 3. Front Height:

Front Height of the Outdoor Daybed





#### 4. Depth:

Depth of the Outdoor Daybed

We encourage you to upload the image of the article you need the cover for - this helps our team ensure covers are designed keeping your requirements in mind.