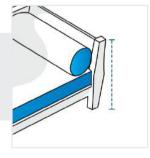

# **How to Measure Outdoor Daybed Covers - Design 13**

## **Measurement Instruction**

- Give exact measurement from edge to edge.
- ✓ We add 2.5 to 5 cm leeway on the given width/depth for easy pull-in and pull-out.
- ✓ The height dimensions will remain same as provided by you.



# **Measurement (cm)**

1. Back Height

2. Width

th

3. Front Height

4. Depth

#### 1. Back Height:

Back Height of the Outdoor Daybed





## 2. Width:

Width of the Outdoor Daybed

### 3. Front Height:

Front Height of the Outdoor Daybed





#### 4. Depth:

Depth of the Outdoor Daybed

We encourage you to upload the image of the article you need the cover for - this helps our team ensure covers are designed keeping your requirements in mind.