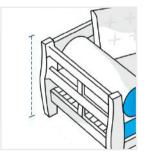

# **How to Measure Outdoor Daybed Covers - Design 13**

## **Measurement Instruction**

- Give exact measurement from edge to edge.
- ✓ We add 2.5 to 5 cm leeway on the given width/depth for easy pull-in and pull-out.
- ✓ The height dimensions will remain same as provided by you.



# **Measurement (cm)**

1. Back Height

2. Width

th

3. Front Height

4. Depth

#### 1. Back Height:

Back Height of the Outdoor Daybed





## 2. Width:

Width of the Outdoor Daybed

### 3. Front Height:

Front Height of the Outdoor Daybed





#### 4. Depth:

Depth of the Outdoor Daybed

We encourage you to upload the image of the article you need the cover for - this helps our team ensure covers are designed keeping your requirements in mind.