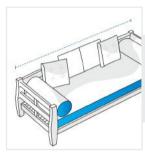

# **How to Measure Outdoor Daybed Covers - Design 13**

## **Measurement Instruction**

- Give exact measurement from edge to edge.
- ✓ We add 2.5 to 5 cm leeway on the given width/depth for easy pull-in and pull-out.
- ✓ The height dimensions will remain same as provided by you.



# **Measurement (cm)**

1. Back Height

2. Width

th

3. Front Height

4. Depth

#### 1. Back Height:

Back Height of the Outdoor Daybed





## 2. Width:

Width of the Outdoor Daybed

### 3. Front Height:

Front Height of the Outdoor Daybed





#### 4. Depth:

Depth of the Outdoor Daybed

We encourage you to upload the image of the article you need the cover for - this helps our team ensure covers are designed keeping your requirements in mind.