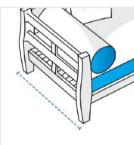

# **Measurement (cm)**

1. Back Height

2. Width

th

3. Front Height

4. Depth

#### 4. Depth:

Depth of the Outdoor Daybed

We encourage you to upload the image of the article you need the cover for - this helps our team ensure covers are designed keeping your requirements in mind.