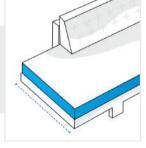

### 5. Front Height:

Front Height of the Outdoor Daybed

**7. Cushion Depth:** Cushion Depth of the

Outdoor Daybed