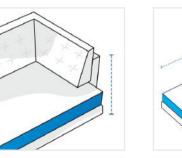

## 1. Height:

Height of the Outdoor Daybed

Width of the Outdoor Daybed

Depth (Side #1)