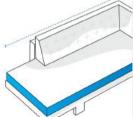

# **How to Measure Outdoor Daybed Covers - Design 14**

#### **Measurement Instruction**

- Give exact measurement from edge to edge.
- ✓ The height dimensions will remain same as provided by you.
- ✓ We add 2.5 to 5 cm leeway on the given width/depth for easy pull-in and pull-out.



## **Measurement (cm)**

1. Height

2. Width

3. Depth

4. Depth #2

5. Front Height

6. Width #2

7. Cushion Depth

## 1. Height:

Height of the Outdoor Daybed







Width of the Outdoor Daybed



Depth (Side #1)









#### 6. Width #2: Width (Side #2)

### 5. Front Height:

Front Height of the Outdoor Daybed



**7. Cushion Depth:** Cushion Depth of the

Outdoor Daybed