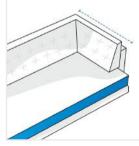

## 1. Height:

Height of the Outdoor Daybed

Width of the Outdoor Daybed

Depth (Side #1)