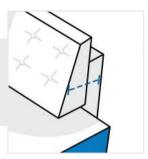

# **How to Measure Outdoor Daybed Covers - Design 14**

#### **Measurement Instruction**

- Give exact measurement from edge to edge.
- ✓ The height dimensions will remain same as provided by you.
- ✓ We add 2.5 to 5 cm leeway on the given width/depth for easy pull-in and pull-out.



## **Measurement (cm)**

1. Height

2. Width

3. Depth

4. Depth #2

5. Front Height

6. Width #2

7. Cushion Depth

## 1. Height:

Height of the Outdoor Daybed







Width of the Outdoor Daybed



Depth (Side #1)









#### 6. Width #2: Width (Side #2)

### 5. Front Height:

Front Height of the Outdoor Daybed



**7. Cushion Depth:** Cushion Depth of the

Outdoor Daybed