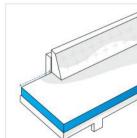

### 5. Front Height:

Front Height of the Outdoor Daybed

**7. Cushion Depth:** Cushion Depth of the

Outdoor Daybed