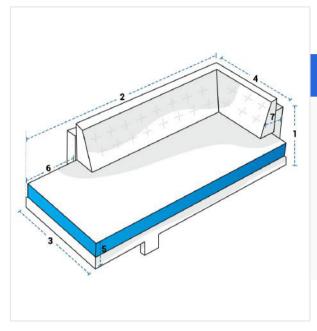

## **Measurement (cm)**

1. Height

2. Width

3. Depth

4. Depth #2

5. Front Height

6. Width #2

7. Cushion Depth

## 1. Height:

Height of the Outdoor Daybed

Width of the Outdoor Daybed

Depth (Side #1)

#### 6. Width #2: Width (Side #2)

### 5. Front Height:

Front Height of the Outdoor Daybed

**7. Cushion Depth:** Cushion Depth of the

Outdoor Daybed